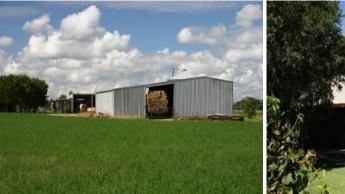

Improvements of a 77 tonne silo, 2 stables & cool room, an abundance of shedding & 2 car garage and a comfortable 3 bedroom two storey home with modern kitchen and bathrooms, air conditioning, enclosed front & back verandahs, rumpus and 2nd shower and toilet.