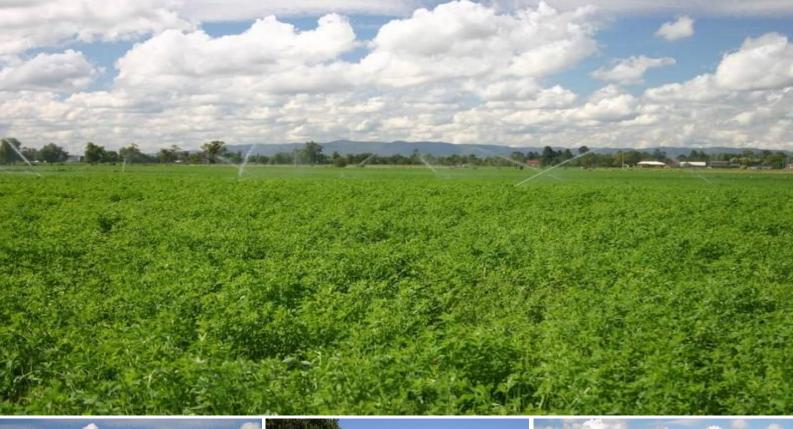

## "COMBO VIEW"

31 Acres (12.55 Ha) approx of land uniquely situated on the doorstep of residential Singleton. Magnificent fertile alluvial flats fronting the Hunter River, approx 24 Acres of established Lucerne watered by an excellent well (60 meg irrigation license). 20 HP motor & pump with 6" U/G mains.