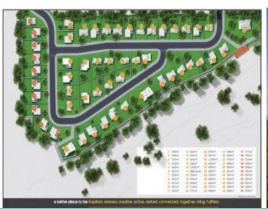

Lot 8 Braeburn Estate SINGLETON, NSW

## PRESTIGEOUS RESIDENTIAL LAND RELEASE

Braeburn is to be the undisputed jewel in Singleton's crown. As well as being in the closest development to town, Braeburn feels extremely secluded, with uninterrupted views of the river, the Brockenback Ranges and town itself. This one off release in a prestigious location boasts a range of high quality amenities, including barbeque area and viewing platform, with the entire development constructed to highest prestige building standards.