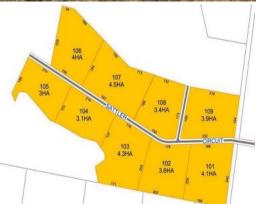

## Lot 106 Sattler Circuit SINGLETON, NSW

## Create the perfect lifestyle for your family.....So close to town!

- Prestigious development offering so much more than your average building environment.
- Choose from 9 outstanding rural blocks, ranging in size from 3 Ha (7.4 Acres) to 4.5 Ha (11 Acres)  $\,$
- Offering privacy and rural seclusion within close proximity to town (6km from Singleton's main street)
- Build your dream home with an abundance of space have your large shed, horse facilities and allow your kids to explore a rural way of life.... You can have it all!
- Power & phone available.
- Unique opportunity!
- FROM \$319,000
- House & Land Packages Available \*\*