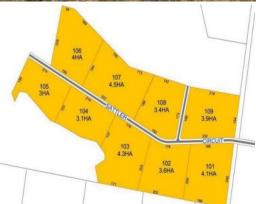

## Create the perfect lifestyle for your family.....So close to town!

- Prestigious development offering so much more than your average building environment.
- Choose from 9 outstanding rural blocks, ranging in size from 3 Ha (7.4 Acres) to 4.5 Ha (11 Acres)  $\,$
- Offering privacy and rural seclusion within close proximity to town (6km from Singleton's main street)
- Build your dream home with an abundance of space have your large shed, horse facilities and allow your kids to explore a rural way of life.... You can have it all!
- Power & phone available.
- Unique opportunity!
- FROM \$319,000
- House & Land Packages Available \*\*