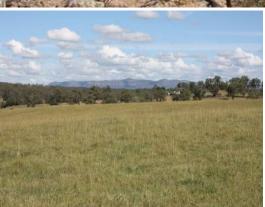

## VACANT 250 Acres (101.2 Ha) - RIVER FRONTAGE IN GREAT POSITION

- First time offered in over 100 years.
- 250 Acres (101.2 Ha) of well balanced country fronting the Hunter River.
- Ranging from prime river flats to undulating ridge country, enjoying outstanding elevated views.
- Well watered by Hunter River, 2 x dams and semi permanent creek.
- Choose from a host of enviable building sites.
- Power and phone available.
- Situated 2 km off the New England Highway, 8 km east of Singleton.
- Great potential for cattle production, horse stud development, cropping or just to enjoy a convenient rural lifestyle.
- A rare rural holding.