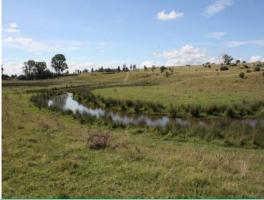

## VACANT 250 Acres (101.2 Ha) - RIVER FRONTAGE IN GREAT POSITION

- First time offered in over 100 years.
- 250 Acres (101.2 Ha) of well balanced country fronting the Hunter River.
- Ranging from prime river flats to undulating ridge country, enjoying outstanding elevated views.
- Well watered by Hunter River, 2 x dams and semi permanent creek.
- Choose from a host of enviable building sites.
- Power and phone available.
- Situated 2 km off the New England Highway, 8 km east of Singleton.
- Great potential for cattle production, horse stud development, cropping or just to enjoy a convenient rural lifestyle.
- A rare rural holding.