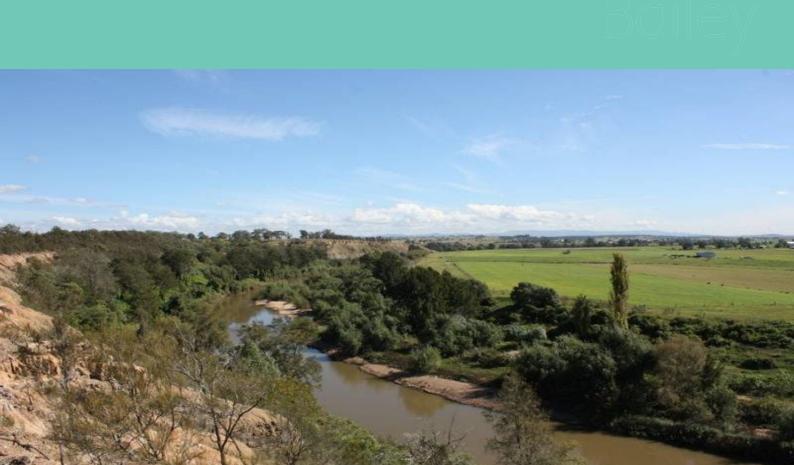

## VACANT 250 Acres (101.2 Ha) - RIVER FRONTAGE IN GREAT POSITION

- First time offered in over 100 years.
- 250 Acres (101.2 Ha) of well balanced country fronting the Hunter River.
- Ranging from prime river flats to undulating ridge country, enjoying outstanding elevated views.
- Well watered by Hunter River, 2 x dams and semi permanent creek.
- Choose from a host of enviable building sites.
- Power and phone available.
- Situated 2 km off the New England Highway, 8 km east of Singleton.
- Great potential for cattle production, horse stud development, cropping or just to enjoy a convenient rural lifestyle.
- A rare rural holding.