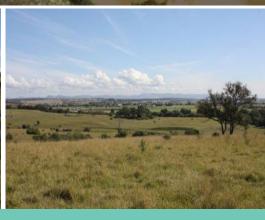

## VACANT 250 Acres (101.2 Ha) - RIVER FRONTAGE IN GREAT POSITION

- First time offered in over 100 years.
- 250 Acres (101.2 Ha) of well balanced country fronting the Hunter River.
- Ranging from prime river flats to undulating ridge country, enjoying outstanding elevated views.
- Well watered by Hunter River, 2 x dams and semi permanent creek.
- Choose from a host of enviable building sites.
- Power and phone available.
- Situated 2 km off the New England Highway, 8 km east of Singleton.
- Great potential for cattle production, horse stud development, cropping or just to enjoy a convenient rural lifestyle.
- A rare rural holding.