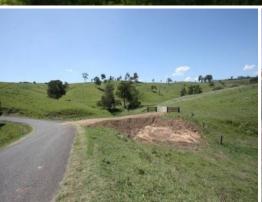

## MIRANNIE GRAZING BLOCK - 375 ACRES

Situated approximately 30 kms from Singleton offering approx 375 Acres (152 Ha). Scenic views of the beautiful surrounding valley. Undulating to hilly grazing country approximately 50% cleared with the exception of selective shade timber. A steep timbered ridge offers some excellent future fencing timber. Tar sealed road frontage with excellent building sites available. Subdivided into 3 main paddocks and watered by 11 dams. Owner estimates a conservative carrying capacity of 70 steers. Rare opportunity to acquire a larger holding in a tightly held area.