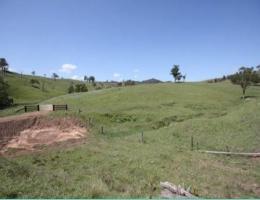

## MIRANNIE GRAZING BLOCK - 375 ACRES

Situated approximately 30 kms from Singleton offering approx 375 Acres (152 Ha). Scenic views of the beautiful surrounding valley. Undulating to hilly grazing country approximately 50% cleared with the exception of selective shade timber. A steep timbered ridge offers some excellent future fencing timber. Tar sealed road frontage with excellent building sites available. Subdivided into 3 main paddocks and watered by 11 dams. Owner estimates a conservative carrying capacity of 70 steers. Rare opportunity to acquire a larger holding in a tightly held area.