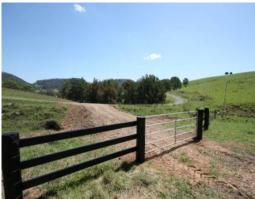

## MIRANNIE GRAZING BLOCK - 375 ACRES

Situated approximately 30 kms from Singleton offering approx 375 Acres (152 Ha). Scenic views of the beautiful surrounding valley. Undulating to hilly grazing country approximately 50% cleared with the exception of selective shade timber. A steep timbered ridge offers some excellent future fencing timber. Tar sealed road frontage with excellent building sites available. Subdivided into 3 main paddocks and watered by 11 dams. Owner estimates a conservative carrying capacity of 70 steers. Rare opportunity to acquire a larger holding in a tightly held area.