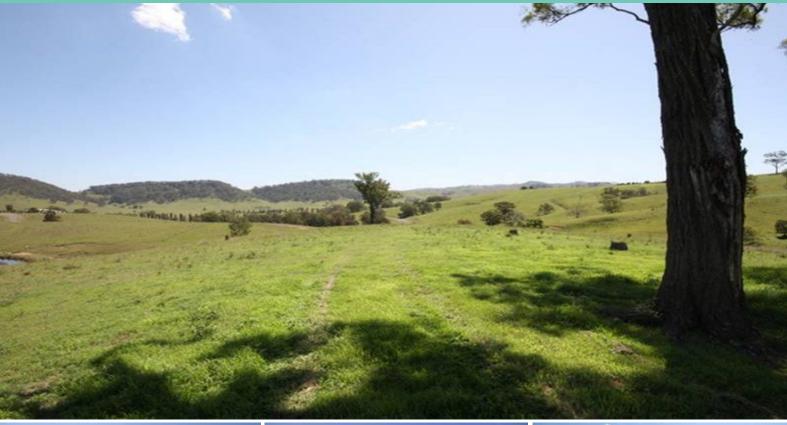

## MIRANNIE GRAZING BLOCK - 375 ACRES

Situated approximately 30 kms from Singleton offering approx 375 Acres (152 Ha). Scenic views of the beautiful surrounding valley. Undulating to hilly grazing country approximately 50% cleared with the exception of selective shade timber. A steep timbered ridge offers some excellent future fencing timber. Tar sealed road frontage with excellent building sites available. Subdivided into 3 main paddocks and watered by 11 dams. Owner estimates a conservative carrying capacity of 70 steers. Rare opportunity to acquire a larger holding in a tightly held area.