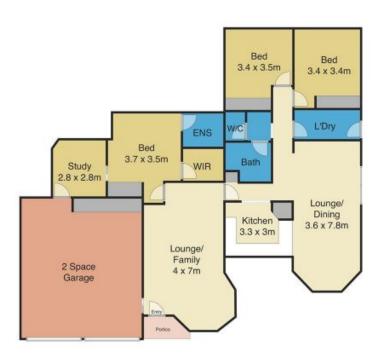

## **EXTRA LARGE DUPLEX**

More closely resembling a house than a duplex is the best description for this spacious property located in Hunterview.

Deceivingly large living spaces consisting of an extra large lounge room plus a big family/meals room adjoining the central kitchen.

Timber kitchen with updated appliances & XL pantry overlooks the family room which includes a S/C fire.

There are 3 bedroom plus a study. All BRs have built in wardrobes and master bedroom inc. walk in & built in robes & tidy ensuite.

Private backyard is fully fenced, has plenty of grassed area.

Also, 5 x split sys ACs, double lock up garage with vast cupboard space, ceiling fans throughout & double gate access to yard.