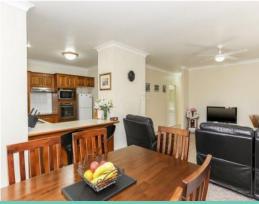

Timber kitchen with updated appliances & XL pantry overlooks the family room which includes a S/C fire.

There are 3 bedroom plus a study. All BRs have built in wardrobes and master bedroom inc. walk in & built in robes & tidy ensuite.