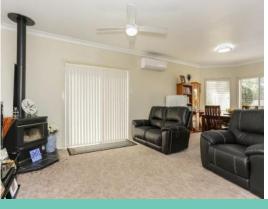

Timber kitchen with updated appliances & XL pantry overlooks the family room which includes a S/C fire.

There are 3 bedroom plus a study. All BRs have built in wardrobes and master bedroom inc. walk in & built in robes & tidy ensuite.

Private backyard is fully fenced, has plenty of grassed area.

Also, 5 x split sys ACs, double lock up garage with vast cupboard space, ceiling fans throughout & double gate access to yard.