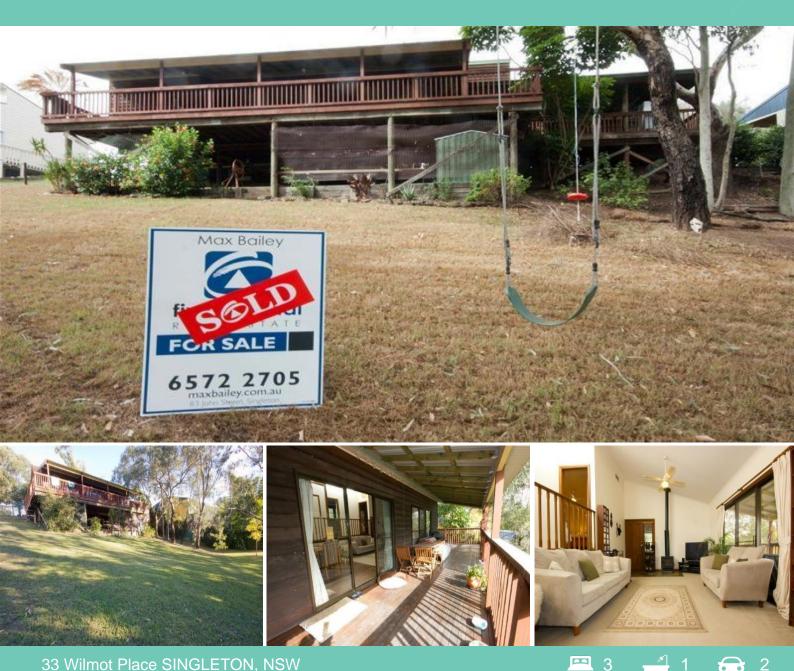

## **RESERVE AT YOUR BACK DOOR..**

\* A truly unique property, not only in its construction but location as well. This 3 bedroom pole style home is positioned in a Singleton Heights cul-de-sac with several acres of council parkland at its rear boundary.

\* An open plan living area with high pitched ceilings, includes a slow comb. fire, AC & links perfectly to the deck via 2 large glass sliding doors.

\* Tidy kitchen with new appliances provides lovely views over acres of reserve.

\* All 3 bedrooms include robes & fans, with the master bedroom providing access to the bathroom.

\* Full length covered, hardwood deck at the rear of the home is a standout feature. Providing plenty of room for entertaining & BBQ's not to mention the elevated aspect.