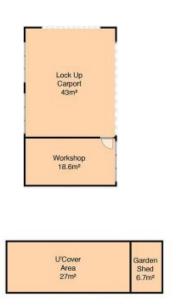

## Stunning, Charming & Premier Position..

- \* Situated in highly desirable Castlereagh St, this beautiful property combines the character of yesteryear with impressive modern conveniences.
- \* Renovations have resulted in a flowing open style living space with a combination of lounge & dining rooms linking perfectly to both the modern kitchen & the covered entertaining area.
- \* The kitchen includes fantastic features such as an island bench, oversized oven, wide benchtops & a massive walk-in pantry. The kitchen also enjoys a lovely aspect over the backyard via the ent. area.
- $^{\star}$  There are 3 original bedrooms of big, old fashioned proportions, with master including a spacious walk-in robe.