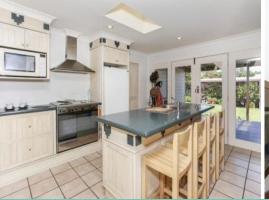

## Stunning, Charming & Premier Position..

- \* Situated in highly desirable Castlereagh St, this beautiful property combines the character of yesteryear with impressive modern conveniences.
- \* Renovations have resulted in a flowing open style living space with a combination of lounge & dining rooms linking perfectly to both the modern kitchen & the covered entertaining area.
- \* The kitchen includes fantastic features such as an island bench, oversized oven, wide benchtops & a massive walk-in pantry. The kitchen also enjoys a lovely aspect over the backyard via the ent. area.
- $^{\star}$  There are 3 original bedrooms of big, old fashioned proportions, with master including a spacious walk-in robe.