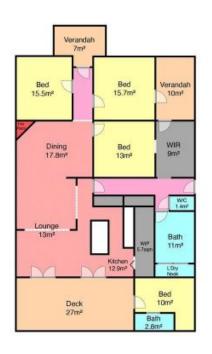

## Stunning, Charming & Premier Position..

- \* Situated in highly desirable Castlereagh St, this beautiful property combines the character of yesteryear with impressive modern conveniences.
- \* Renovations have resulted in a flowing open style living space with a combination of lounge & dining rooms linking perfectly to both the modern kitchen & the covered entertaining area.
- \* The kitchen includes fantastic features such as an island bench, oversized oven, wide benchtops & a massive walk-in pantry. The kitchen also enjoys a lovely aspect over the backyard via the ent. area.
- $^{\star}$  There are 3 original bedrooms of big, old fashioned proportions, with master including a spacious walk-in robe.