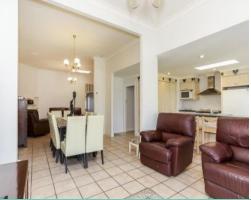

## Stunning, Charming & Premier Position..

- \* Situated in highly desirable Castlereagh St, this beautiful property combines the character of yesteryear with impressive modern conveniences.
- \* Renovations have resulted in a flowing open style living space with a combination of lounge & dining rooms linking perfectly to both the modern kitchen & the covered entertaining area.
- \* The kitchen includes fantastic features such as an island bench, oversized oven, wide benchtops & a massive walk-in pantry. The kitchen also enjoys a lovely aspect over the backyard via the ent. area.
- $^{\star}$  There are 3 original bedrooms of big, old fashioned proportions, with master including a spacious walk-in robe.