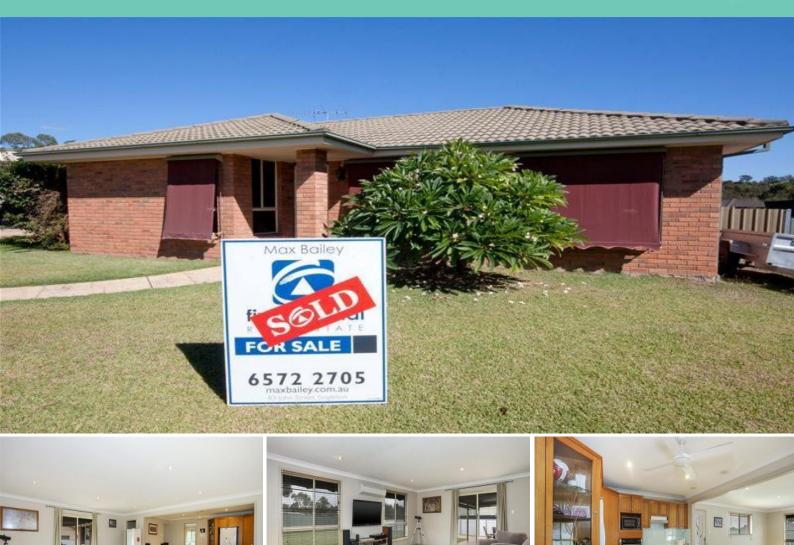

## GREAT STREET 1018m2 BLOCK !

Positioned at the end of a cul-de-sac, this 4 bedroom property benefits from a near level 1018m2 block.

With a modern kitchen overlooking the wide open living space & back yard this property enjoys both privacy & a roomy, open feel.

Master bedroom with walk in robe & study/dressing table nook. All other bedroom with built in robes & fresh paint.

Bathroom in good order & inc. separate WC.

Huge, level backyard complete with vehicle access provides ample space for kids & pets.