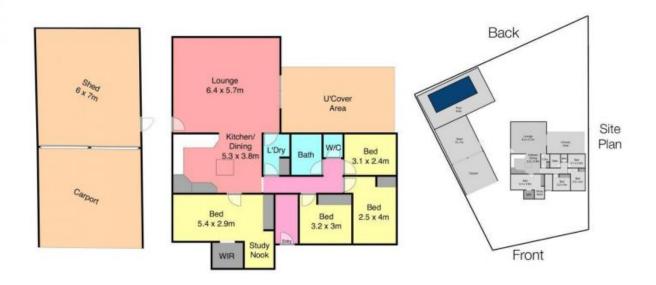

Master bedroom with walk in robe & study/dressing table nook. All other bedroom with built in robes & fresh paint.

Bathroom in good order & inc. separate WC.

Huge, level backyard complete with vehicle access provides ample space for kids & pets.

**Scott Bailey** 0407 722 705

first national | Max Bailey

Measurements are approximate and are to be used only as a guide

16 Wilmot Place, Singleton Heights

16 Wilmot Place

SINGLETON, NSW