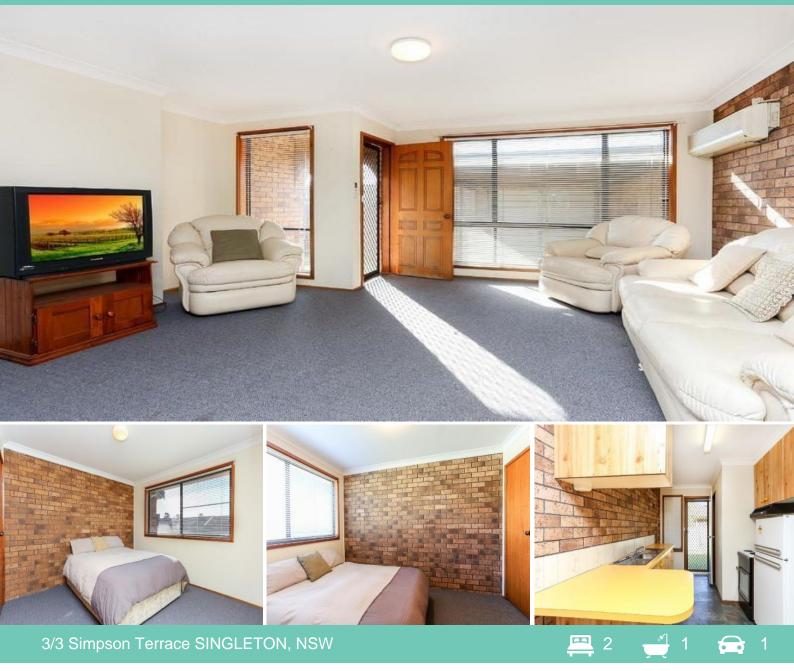

## OUTSTANDING INVESTMENT OPPORTUNITY

This welcoming unit contains 2 over sized bedrooms equipped with 4 door built in robesOpen plan, sundrenched lounge/dining area off galley kitchenFunctional bathroom with shower, bath and separate wcLaundry adjoining kitchenStorage includes a double linen cupboardSplit system reverse cycle air conditionerLock up carportPrivate secure front and rear courtyardsLocated at the rear of a quiet complex in Darlington Inspection highly recommended.