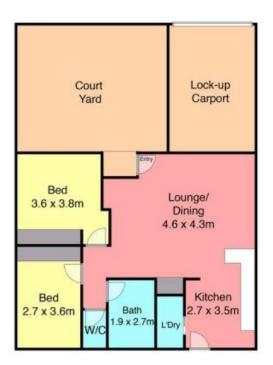

## OUTSTANDING INVESTMENT OPPORTUNITY

This welcoming unit contains 2 over sized bedrooms equipped with 4 door built in robesOpen plan, sundrenched lounge/dining area off galley kitchenFunctional bathroom with shower, bath and separate wcLaundry adjoining kitchenStorage includes a double linen cupboardSplit system reverse cycle air conditionerLock up carportPrivate secure front and rear courtyardsLocated at the rear of a quiet complex in Darlington Inspection highly recommended.

**Scott Bailey** 0407 722 705

Measurements are approximate and are to be used only as a guide

3/3 Taniki Court, Singleton

3/3 Simpson Terrace

SINGLETON, NSW