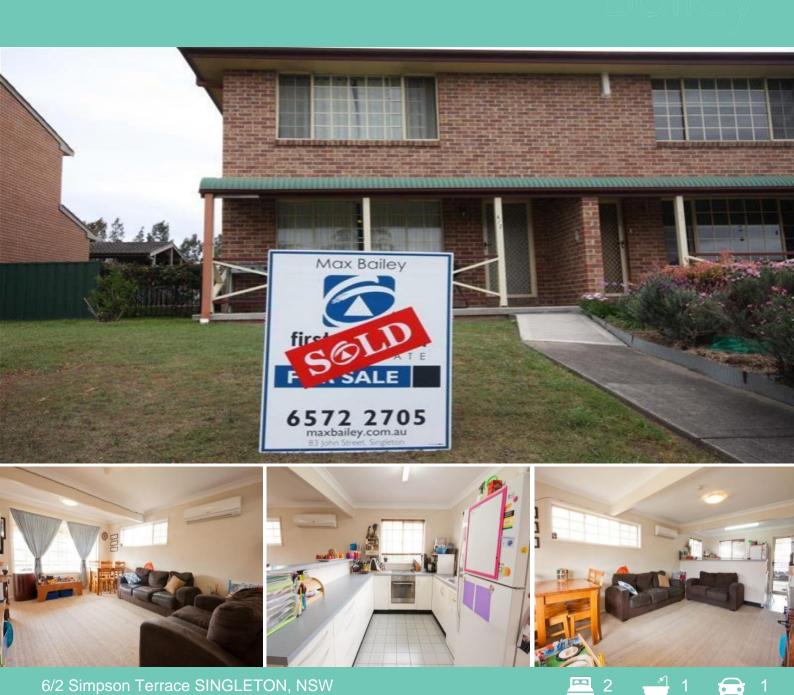

## 6/2 Simpson Terrace SINGLETON, NSW

## Spacious 2 bedroom unit

Perfectly positioned at the end of a quiet apartment complex is this spacious 2 bedroom unit...2 queen sized bedrooms with robes, 1 robe completely fitted out...Bathroom is conveniently located adjacent to the bedrooms...Ground floor includes open plan kitchen perfect for entertaining...Outside offers a large, secure backyard including a covered carport that conveniently doubles as an alfresco entertaining area...Extras include dishwasher, reverse cycle air-conditioning and a 2nd car parking space.