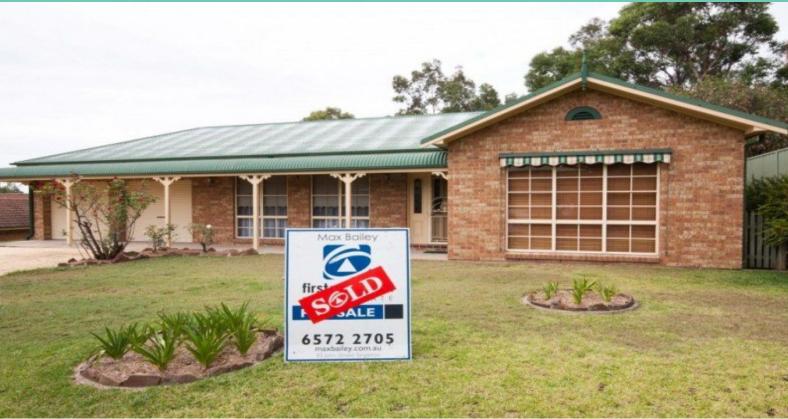

14 Gardner Circuit SINGLETON, NSW

## IMMACULATE FAMILY HOME

Set on 1000sqm, this property has been immaculately maintained & both freshly painted & carpeted .

It offers many great features for a family who loves space & privacy:

- Generous formal lounge & dining rooms.
- Family room opening to expansive outdoor entertaining area.
- Solid timber, galley style kitchen overlooking the back area. \\
- 3 generous bedrooms with built in robes & ceiling fans.
- Modern 3-way bathroom
- Large, private backyard
- Double lock-up garage with drive-thru access
- Split system R/C air conditioning.