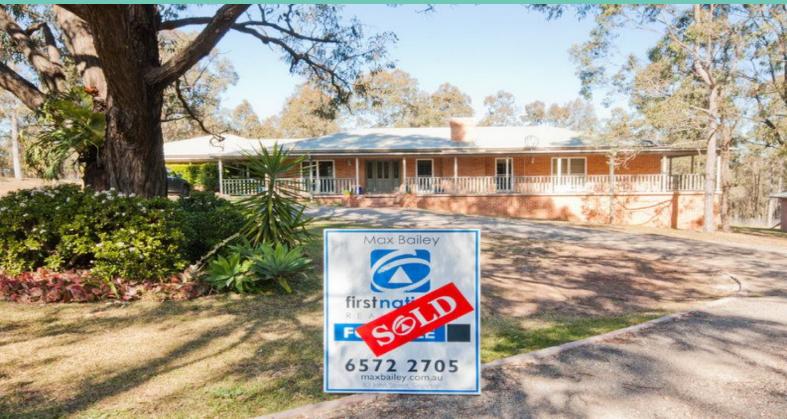

296 Retreat Road SINGLETON, NSW

4

## **SECLUDED OASIS - PREMIUM QUALITY**

?WATTLEGROVE? 2.21HA

(5.45ACRES)

296 Retreat Road, The Retreat, Singleton, NSW 2330.

- Custom designed & master built homestead offering an excellent family orientated floor plan, generous proportions & many additional features.
- Grand master suite with ensuite, walk in robe and adjacent study/nursery.
- At the opposite end of the home, the three XL additional bedrooms are serviced by the main bathroom and all have built in robes.
- $11.5^{\circ}$  raked ceilings compliment the spacious formal lounge, dining area & family room.