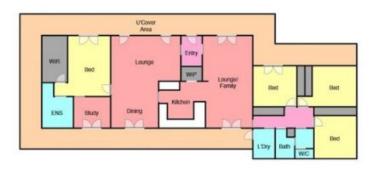

## **SECLUDED OASIS - PREMIUM QUALITY**

?WATTLEGROVE? 2.21HA

(5.45ACRES)

296 Retreat Road, The Retreat, Singleton, NSW 2330.

- Custom designed & master built homestead offering an excellent family orientated floor plan, generous proportions & many additional features.
- Grand master suite with ensuite, walk in robe and adjacent study/nursery.
- At the opposite end of the home, the three XL additional bedrooms are serviced by the main bathroom and all have built in robes.
- $11.5^{\circ}$  raked ceilings compliment the spacious formal lounge, dining area & family room.