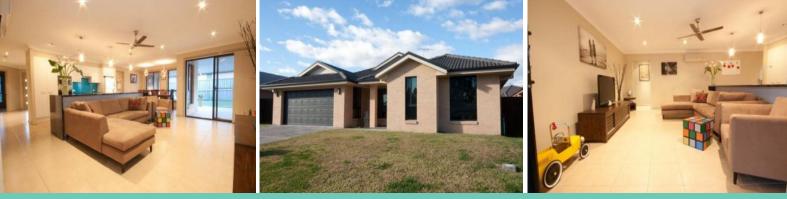

## BEAUTIFUL 4 BEDROOM HOME WITH EXPANSIVE ENTERTAINING AREA

Beautifully presented 4 bedroom home in desirable Hunterview location, close to 2 daycares and children's playground.

Two separate open plan living areas consisting of formal lounge plus spacious family room overlooking the kitchen, dining and outdoor areas.

The kitchen is an entertainers delight with a 4m bench, glass splashback, microwave tower and stainless steel appliances.

Large master bedroom with over 3m built in mirrored robe with ensuite, double shower and recess.

A great feature of the house is the alfresco outdoor entertaining area encompassing 45 sq metres including ceiling fan and downlights. Backyard is fully fenced with vehicle access and inground 10,000L tank.