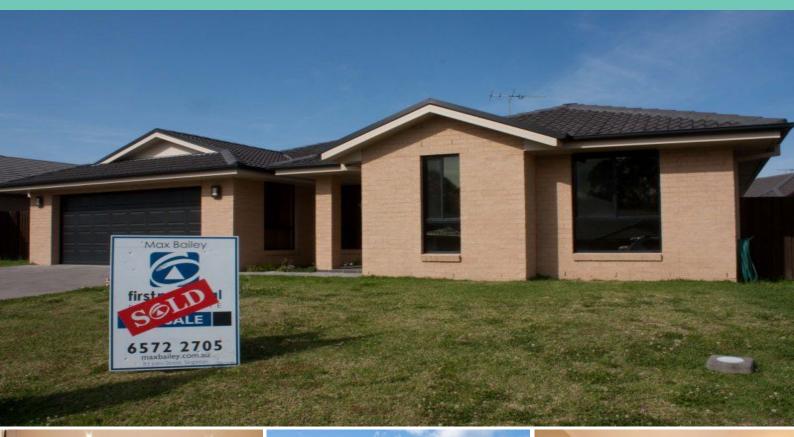

## 15 Wilkinson Boulevard SINGLETON, NSW

## BEAUTIFUL 4 BEDROOM HOME WITH EXPANSIVE ENTERTAINING AREA

Beautifully presented 4 bedroom home in desirable Hunterview location, close to 2 daycares and children's playground.

Two separate open plan living areas consisting of formal lounge plus spacious family room overlooking the kitchen, dining and outdoor areas.

A great feature of the house is the alfresco outdoor entertaining area encompassing 45 sq metres including ceiling fan and downlights. Backyard is fully fenced with vehicle access and inground 10,000L tank.