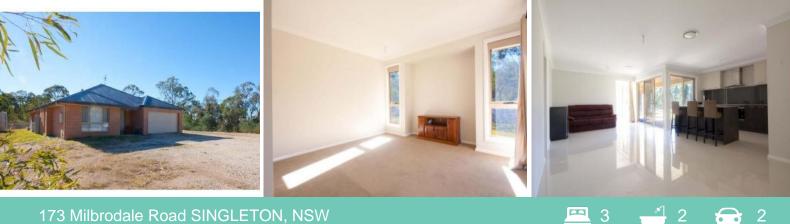

## NEW HOME IN PICTURESQUE RURAL SETTING

Set in a private location, this recently finished home offers a tree filled outlook from every room.

It includes a spacious kitchen with quality finish including stone benchtops, omega appliances & generous walk-in pantry.

Adjoining this is a sun filled family room with porcelain tiles and formal lounge room, both with direct access to the alfresco area & outdoors.

There are 3 bedrooms with BIR & study desks, the main with WIR & ensuite.

The well-designed study area offers an abundance of space & practicality. The auto double garage with internal access & ducted A/C complete this thoughtfully designed home.

**Scott Bailey** 0407 722 705