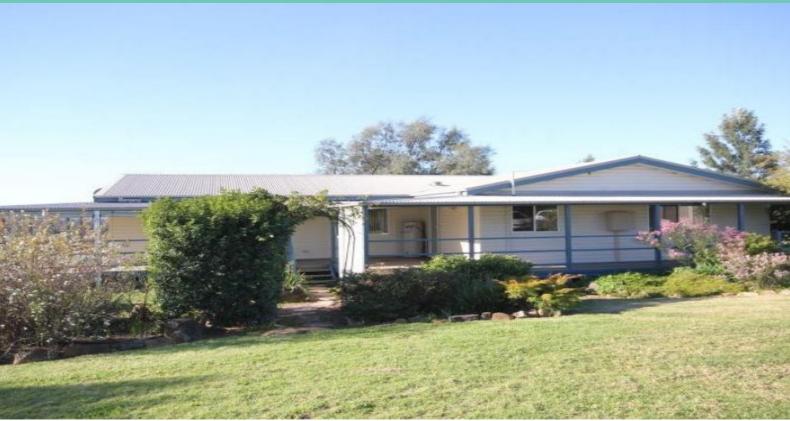

## 970 Golden Highway WARKWORTH, NSW

## Large 4 bedroom House in quiet rural setting

- \* 4 bedroom home, three with built-ins
- \* Large tiled open plan living/dining area with air-con
- \* Large main bedroom with built-ins & beautiful views
- \* Spacious kitchen with plently of storage space
- \* Huge laundry with second toilet
- \* Large wrap around verandah with rural views
- \* Huge double shed, carport & storage room
- \* Pets on application (rural fencing only)
- \* House yard only
- \* Available to move in from 17th November
- $^{\star\star}$  Please note that this property is currently tenanted and access for inspections is limited