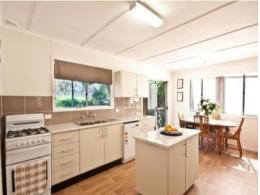

## 3 BEDROOM HOME ON 2 ACRES

Located opposite the reserve and tennis courts this well maintained home is ideally located.

- \* 3 generousbedrooms, two with built in robes and all with ceiling fans.
- \* Lounge room is large and features a combustion fire and air conditioning.
- \* Kitchen is new with a walk in pantry, dishwasher and gas stove.
- \* Dning area off the kitchen leads to the rear verandah.
- \* Bathroom has also been fully renovated and has athtub & separate toilet.
- \* Expansive entertainment deck taking in the view & paddocks below.
- \* There is a 1 ? bay garage with power
- \* 2 carports and 2 lockable garden sheds.
- \* 200m walk to the Primary Schooll