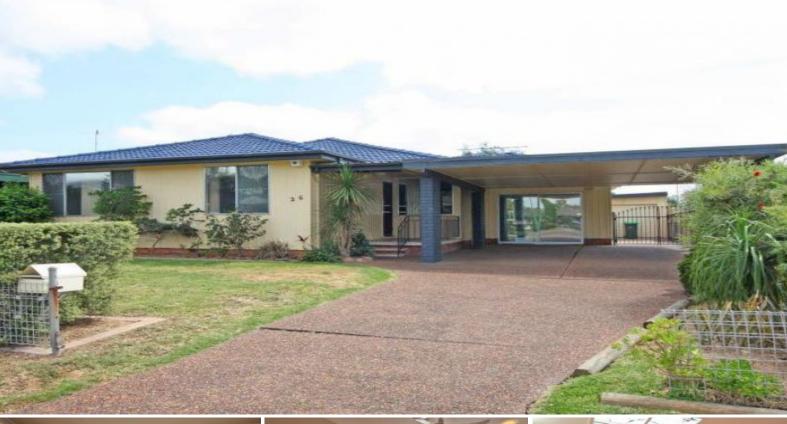

## 26 Lawson Avenue SINGLETON, NSW

## 3 Bedroom Family Home

- \* 3 bedrooms with ceiling fans. Main with air-condtioning
- \* Lounge room & family room with air-conditioning
- \* Well appointed modern kitchen with dishwasher
- \* Modern bathroom with seperate bath + seperate toilet
- \* Fully screened outdoor entertaining area
- \* Single lock-up garage + double carport at front of home
- \* Low maintenance gardens & private backyard
- \* Pets considered on application
- \*\* Available to move in from 23rd October
  Please note the property is currently occupied and access for inspections will be limited