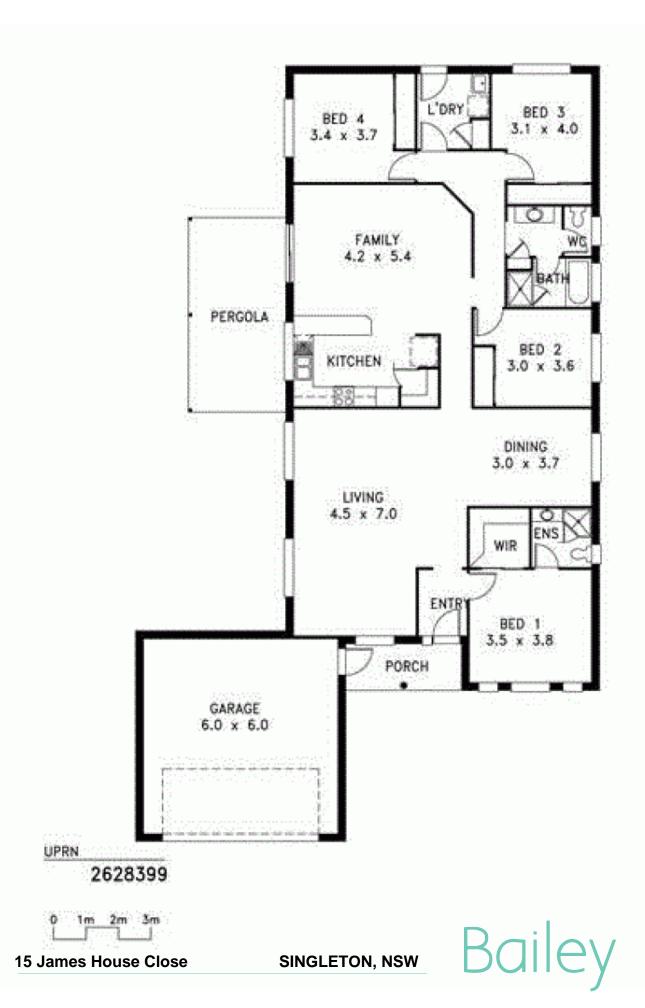

15 James House Close SINGLETON, NSW

4

2

## SPACIOUS HOME IN QUIET CUL-DE-SAC

Immaculately maintained home with large backyard

- \* New carpet & freshly painted throughout
- \* Large 4 bedroom home
- \* Main bedroom with ceiling fan, WIR & ensuite
- \* Other 3 bedrooms with BIR and ceiling fans
- $^{\star}$  Modern kitchen overlooking backyard with breakfast bar, walk-in pantry & dishwasher
- $^{\star}$  Tiled family room with split system reverse cycle A/C opening to covered BBQ area
- \* Formal lounge
- \* Formal dining room or study
- \* 3 way bathroom with separate bath
- \* Double L/U garage
- \* Side access to large large