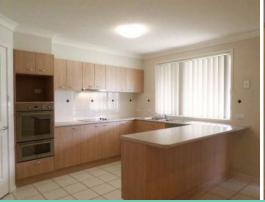

## SPACIOUS HOME IN QUIET CUL-DE-SAC

Immaculately maintained home with large backyard

- \* New carpet & freshly painted throughout
- \* Large 4 bedroom home
- \* Main bedroom with ceiling fan, WIR & ensuite
- \* Other 3 bedrooms with BIR and ceiling fans
- $^{\star}$  Modern kitchen overlooking backyard with breakfast bar, walk-in pantry & dishwasher
- $^{\star}$  Tiled family room with split system reverse cycle A/C opening to covered BBQ area
- \* Formal lounge
- \* Formal dining room or study
- \* 3 way bathroom with separate bath
- \* Double L/U garage
- \* Side access to large large