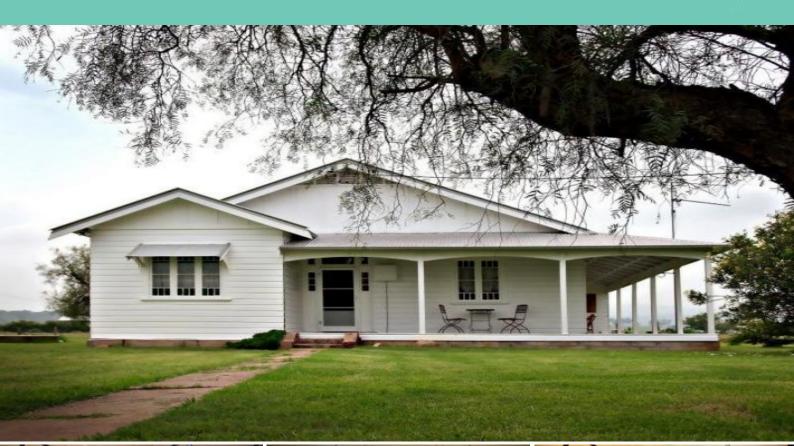

## 883 Glendon Road SINGLETON, NSW

## Beautiful Rural 3 Bedroom Cottage

- \* 3 large bedrooms all with ceiling fans
- \* 4th bedroom or study
- \* Main bedroom has double doors opening out onto verandah
- \* Large living area with feature fire place & air-conditioning
- \* Polished floorboards throughout
- \* Large open kitchen/dining with separate walk in pantry
- \* Verandah wrapping around front & side of house
- \* External storage room off rear verandah
- \* Large external shed at rear of property
- \* Large low maintenance yard
- \* Pets considered on application
- \* Long lease available
- \* Available to move in from the 1st of March