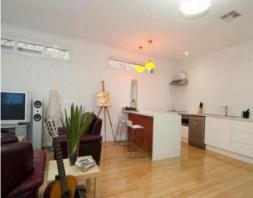

## Stunning 2 Bedroom Duplex in the Heights

- \* 2 bedroom townhouse situated in a quiet cul-de-sac
- \* Both bedrooms with built in robes and ceiling fans
- \* Master bedroom with private balcony
- \* Wide open plan living area, with polished timber floors
- \* Hardwood staircase to the upper level
- $^{\star}$  Modern kitchen with caesar stone bench tops, dishwasher and ample bench space
- \* Laundry includes 2nd WC
- \* Single lock up garage with automatic door and internal access
- \* Solar power generation and fully insulated
- \* Only metres from public reserve and cycleway
- \* No pets permitted
- \* Available 12/2/16