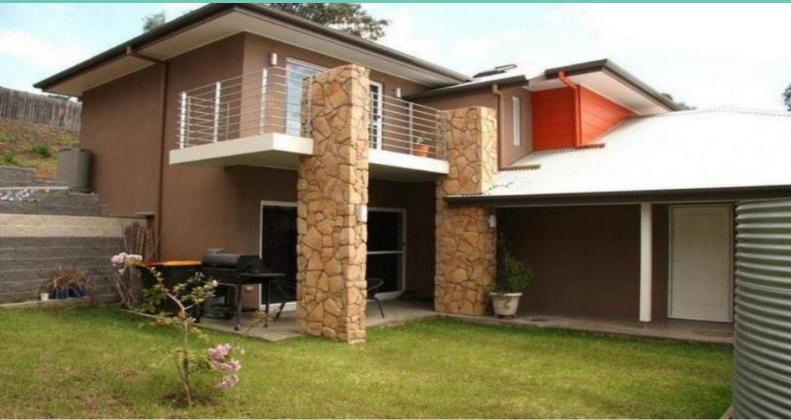

## Stunning 2 Bedroom Duplex in the Heights

- \* 2 bedroom townhouse situated in a quiet cul-de-sac
- \* Both bedrooms with built in robes and ceiling fans
- \* Master bedroom with private balcony
- \* Wide open plan living area, with polished timber floors
- \* Hardwood staircase to the upper level
- $^{\star}$  Modern kitchen with caesar stone bench tops, dishwasher and ample bench space
- \* Laundry includes 2nd WC
- \* Single lock up garage with automatic door and internal access
- \* Solar power generation and fully insulated
- \* Only metres from public reserve and cycleway
- \* No pets permitted
- \* Available 12/2/16