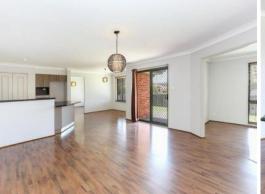

## 6 Bedroom Home in Hunterview

- \* 6 bedroom home located in low traffic Hunterview area
- \* All 6 bedrooms feature built in robes and ceiling fans
- \* Master bedroom with ensuite and WIR
- $^{\star}$  The 4 living spaces includes dining, family room, rumpus room and lounge room
- \* Open plan living space adjoining the kitchen
- \* A modern and roomy kitchen includes walk in panty, wide benches, breakfast bar, stainless appliances and dishwasher
- $^{\ast}$  Vehicle access to the large backyard is simple via side yard entry
- \* Backyard is spacious and level 851m2 block
- \* Double lockup garage with internal access
- \* Solar hot water, security system, floating timber flooring & underground tank