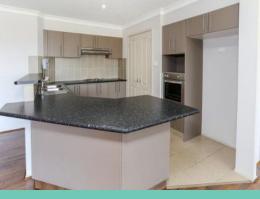

## 6 Bedroom Home in Hunterview

- \* 6 bedroom home located in low traffic Hunterview area
- \* All 6 bedrooms feature built in robes and ceiling fans
- \* Master bedroom with ensuite and WIR
- $^{\star}$  The 4 living spaces includes dining, family room, rumpus room and lounge room
- \* Open plan living space adjoining the kitchen
- \* A modern and roomy kitchen includes walk in panty, wide benches, breakfast bar, stainless appliances and dishwasher
- $^{\ast}$  Vehicle access to the large backyard is simple via side yard entry
- \* Backyard is spacious and level 851m2 block
- \* Double lockup garage with internal access
- \* Solar hot water, security system, floating timber flooring & underground tank