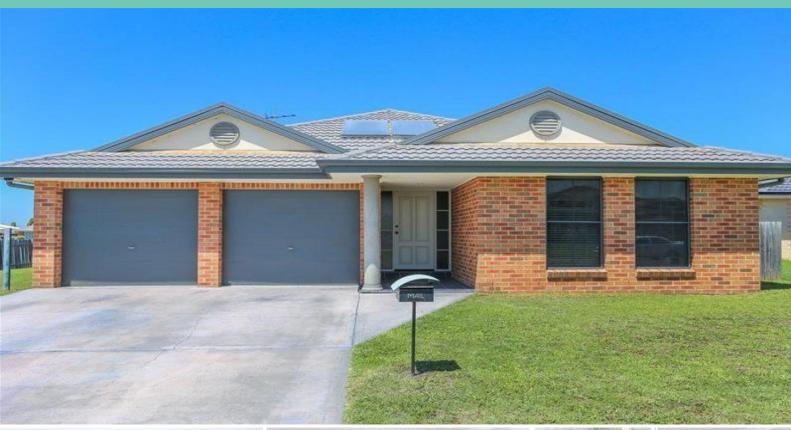

## 6 Bedroom Home in Hunterview

- \* 6 bedroom home located in low traffic Hunterview area
- \* All 6 bedrooms feature built in robes and ceiling fans
- \* Master bedroom with ensuite and WIR
- $^{\star}$  The 4 living spaces includes dining, family room, rumpus room and lounge room
- \* Open plan living space adjoining the kitchen
- \* A modern and roomy kitchen includes walk in panty, wide benches, breakfast bar, stainless appliances and dishwasher
- $^{\ast}$  Vehicle access to the large backyard is simple via side yard entry
- \* Backyard is spacious and level 851m2 block
- \* Double lockup garage with internal access
- \* Solar hot water, security system, floating timber flooring & underground tank