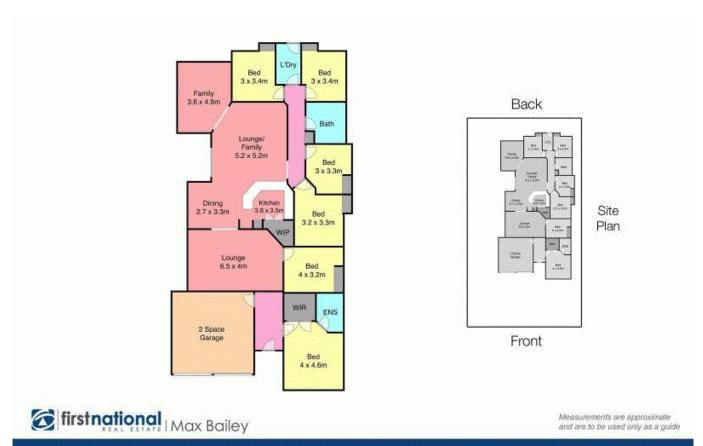

## 6 Bedroom Home in Hunterview

- \* 6 bedroom home located in low traffic Hunterview area
- \* All 6 bedrooms feature built in robes and ceiling fans
- \* Master bedroom with ensuite and WIR
- $^{\star}$  The 4 living spaces includes dining, family room, rumpus room and lounge room
- \* Open plan living space adjoining the kitchen
- \* A modern and roomy kitchen includes walk in panty, wide benches, breakfast bar, stainless appliances and dishwasher
- $^{\ast}$  Vehicle access to the large backyard is simple via side yard entry
- \* Backyard is spacious and level 851m2 block
- \* Double lockup garage with internal access
- \* Solar hot water, security system, floating timber flooring & underground tank