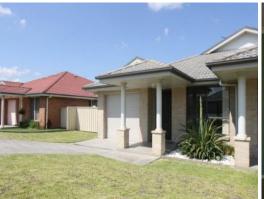

## Modern Duplex With Space

- \* Duplex in a great location
- \* 3 bedrooms all with built in wardrobes, main with ensuite
- \* Formal carpetered lounge room at front
- \* Modern kitchen with stainless steel appliances and plenty of storage
- \* Extra large tiled living and dining area with split system air-conditioner
- \* Internal laundry with french doors and easy access to the backyard
- $\ensuremath{^{\star}}$  Single garage with an automatic door and both internal access and back yard access
- \* Undercover patio at the rear of the home
- \* Fully fenced, safe and secure back yard