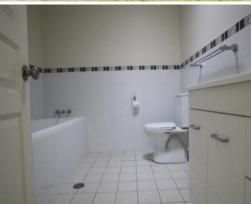

## Modern Duplex With Space

- \* Duplex in a great location
- \* 3 bedrooms all with built in wardrobes, main with ensuite
- \* Formal carpetered lounge room at front
- \* Modern kitchen with stainless steel appliances and plenty of storage
- \* Extra large tiled living and dining area with split system air-conditioner
- \* Internal laundry with french doors and easy access to the backyard
- $\ensuremath{^{\star}}$  Single garage with an automatic door and both internal access and back yard access
- \* Undercover patio at the rear of the home
- \* Fully fenced, safe and secure back yard