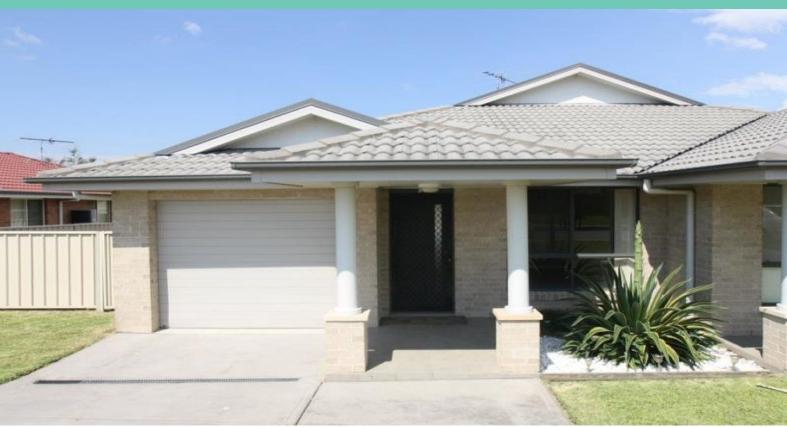

## Modern Duplex With Space

- \* Duplex in a great location
- \* 3 bedrooms all with built in wardrobes, main with ensuite
- \* Formal carpetered lounge room at front
- \* Modern kitchen with stainless steel appliances and plenty of storage
- \* Extra large tiled living and dining area with split system air-conditioner
- \* Internal laundry with french doors and easy access to the backyard
- $\ensuremath{^{\star}}$  Single garage with an automatic door and both internal access and back yard access
- \* Undercover patio at the rear of the home
- \* Fully fenced, safe and secure back yard