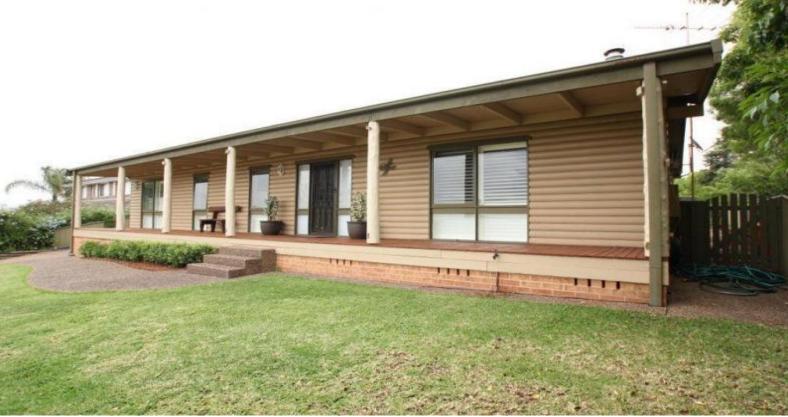

## Full of Character & Style

- \* 3 bedroom home in convenient Singleton Heights location
- \* 2 bedrooms with built in wardrobes & main with walk-in
- \* Ensuite off main bedroom
- \* Main bathroom with bathtub
- \* Stunning cathedral style ceilings with ceiling fans throughout
- \* Spacious kitchen with adjoining meals area
- \* Kitchen with new appliances including dishwasher
- \* Split system air conditioning in living area & main bedroom
- \* Living area with slow combustion fire
- \* Large level backyard, great for kids!
- \* Garage converted into sleep out/4th bedroom/storage
- \* Triple door storage in entry foyer
- \* Walking distance to shops, sports oval & school
- \* Front & rear timber deck verandah