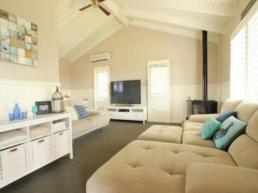

## Full of Character & Style

- \* 3 bedroom home in convenient Singleton Heights location
- \* 2 bedrooms with built in wardrobes & main with walk-in
- \* Ensuite off main bedroom
- \* Main bathroom with bathtub
- \* Stunning cathedral style ceilings with ceiling fans throughout
- \* Spacious kitchen with adjoining meals area
- \* Kitchen with new appliances including dishwasher
- \* Split system air conditioning in living area & main bedroom
- \* Living area with slow combustion fire
- \* Large level backyard, great for kids!
- \* Garage converted into sleep out/4th bedroom/storage
- \* Triple door storage in entry foyer
- \* Walking distance to shops, sports oval & school
- \* Front & rear timber deck verandah