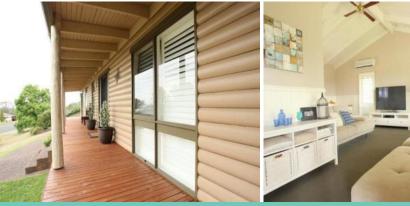

## Full of Character & Style

- \* 3 bedroom home in convenient Singleton Heights location
- \* 2 bedrooms with built in wardrobes & main with walk-in
- \* Ensuite off main bedroom
- \* Main bathroom with bathtub
- \* Stunning cathedral style ceilings with ceiling fans throughout
- \* Spacious kitchen with adjoining meals area
- \* Kitchen with new appliances including dishwasher
- \* Split system air conditioning in living area & main bedroom
- \* Living area with slow combustion fire
- \* Large level backyard, great for kids!
- \* Garage converted into sleep out/4th bedroom/storage
- \* Triple door storage in entry foyer
- \* Walking distance to shops, sports oval & school
- \* Front & rear timber deck verandah