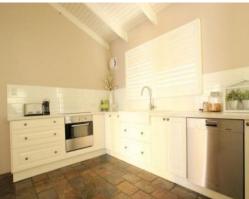

## Full of Character & Style

- \* 3 bedroom home in convenient Singleton Heights location
- \* 2 bedrooms with built in wardrobes & main with walk-in
- \* Ensuite off main bedroom
- \* Main bathroom with bathtub
- \* Stunning cathedral style ceilings with ceiling fans throughout
- \* Spacious kitchen with adjoining meals area
- \* Kitchen with new appliances including dishwasher
- \* Split system air conditioning in living area & main bedroom
- \* Living area with slow combustion fire
- \* Large level backyard, great for kids!
- \* Garage converted into sleep out/4th bedroom/storage
- \* Triple door storage in entry foyer
- \* Walking distance to shops, sports oval & school
- \* Front & rear timber deck verandah