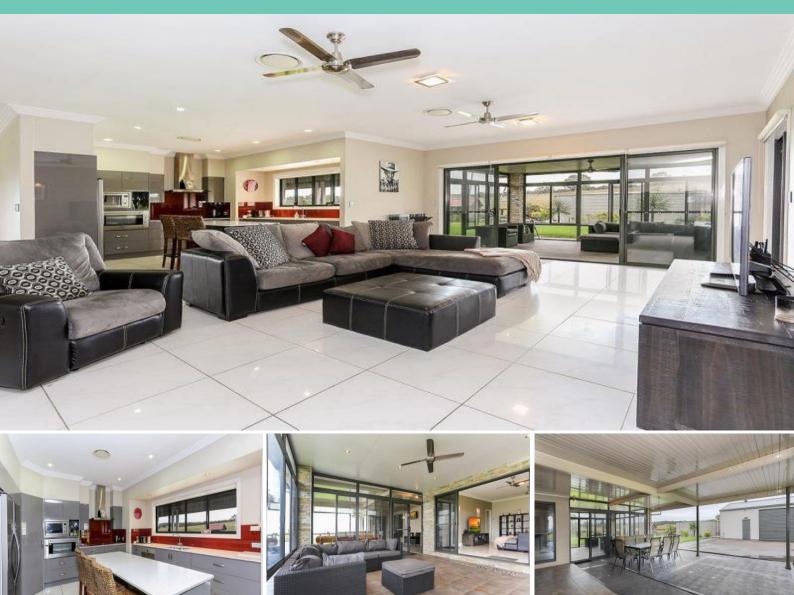

## COUNTRY RETREAT - MINUTES FROM TOWN

- \* Stunning 5 bedroom family home just mins from town
- \* Rural views
- \* Separate summer and winter entertainment areas
- \* 5 double size bedrooms 4 with built-ins
- \* Main with extra large walk-in robe
- \* Ensuite with spa
- \* Gourmet kitchen with dishwasher & walkin pantry
- \* Ducted vacuuming
- \* Ducted A/C
- \* Double sided fire place
- \* Formal and informal living plus kids activity room
- \* Double Garage with internal access
- \* Solar electricity
- \* Extra large water tank