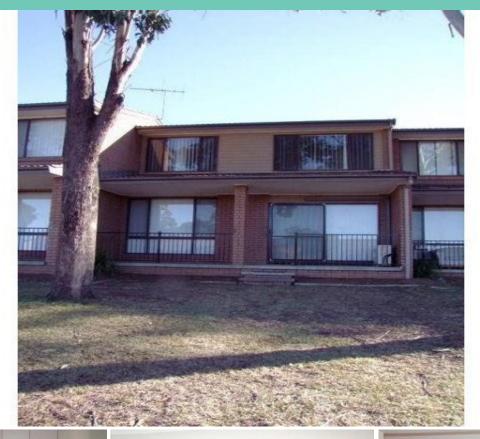

## 2/6 Simpson Terrace SINGLETON, NSW

## SPACIOUS DOUBLE STOREY TOWNHOUSE

\* 3 bedroom double story townhouse situated in a quiet complex in Darlington

\* 3 good sized carpeted bedrooms upstairs all with built in robes and ceiling fans

- \* Living areas downstairs with polished timber floorboards
- \* Reverse cycle split system air conditioner in lounge
- \* Modern kitchen with stainless steel appliances including dishwasher
- \* Modern bathroom upstairs & 2nd modern powder room downstairs with separate 2nd toilet
- \* Private fully fenced yard with clothes line
- \* Single lockable carport
- \* No pets permitted
- \* Long lease