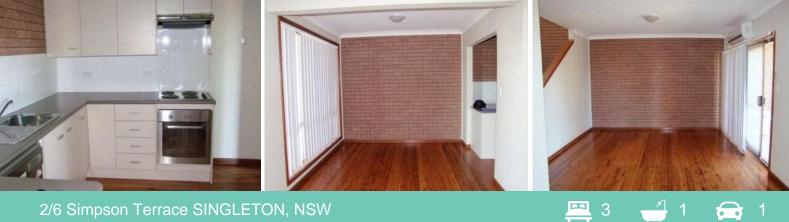

## 2/6 Simpson Terrace SINGLETON, NSW

## SPACIOUS DOUBLE STOREY TOWNHOUSE

\* 3 bedroom double story townhouse situated in a quiet complex in Darlington

\* 3 good sized carpeted bedrooms upstairs all with built in robes and ceiling fans

- \* Living areas downstairs with polished timber floorboards
- \* Reverse cycle split system air conditioner in lounge
- \* Modern kitchen with stainless steel appliances including dishwasher
- \* Modern bathroom upstairs & 2nd modern powder room downstairs with separate 2nd toilet
- \* Private fully fenced yard with clothes line
- \* Single lockable carport
- \* No pets permitted
- \* Long lease