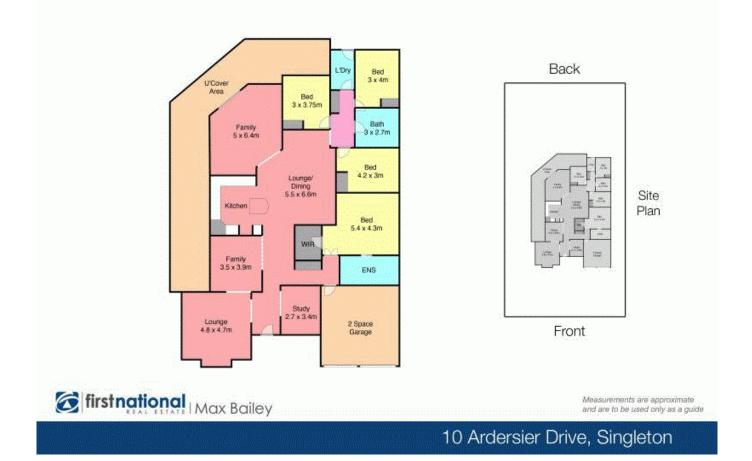

## IMPRESSIVE EXECUTIVE HOME

This immaculate home offers space & privacy in a premium town location. Features include:

- \* 3 substantial living areas including formal lounge & dining rooms
- \* Spacious family room with porcelain tiles opening to wrap around alfresco area
- \* Centrally located kitchen with stone Benchtops, dishwasher & quality appliances
- \* 4 bedrooms + study
- \* Main bedroom suite offers walk-in robe & full ensuite with spa bath
- \* Ducted A/C
- \* Security system
- \* Double lock up garage with internal access & electric doors.
- \* Rear access to backyard

**Scott Bailey** 0407 722 705

**10 Ardersier Drive** 

SINGLETON, NSW