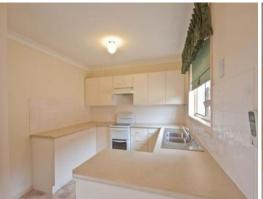

## \* Modern 3 bedroom 1 bathroom free standing duplex - No common wall!

- $^{\star}$  Modern 3 bedroom 1 bathroom free standing duplex No common wall!
- \* Situated in quiet cul-de-sac
- \* Separate and air conditioned lounge & dining areas
- \*Spacious kitchen with dishwasher
- \* Main bedroom has split system air conditioner
- \* All bedrooms have built in robes
- \* Large double door linen cupboard
- \* Bathroom with separate bath & shower. Sep toilet
- \* Laundry with external access
- \* Concrete patio & undercover entertaining area
- \* Single lock up garage with internal access
- \* Easy to maintain yard
- \* No pets permitted