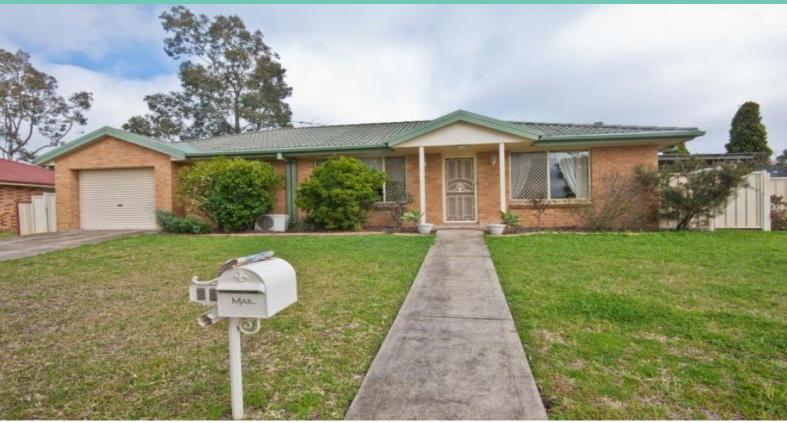

## 1-20 Eggleton Close SINGLETON, NSW

## \* Modern 3 bedroom 1 bathroom free standing duplex - No common wall!

- $^{\star}$  Modern 3 bedroom 1 bathroom free standing duplex No common wall!
- \* Situated in quiet cul-de-sac
- \* Separate and air conditioned lounge & dining areas
- \*Spacious kitchen with dishwasher
- \* Main bedroom has split system air conditioner
- \* All bedrooms have built in robes
- \* Large double door linen cupboard
- \* Bathroom with separate bath & shower. Sep toilet
- \* Laundry with external access
- \* Concrete patio & undercover entertaining area
- \* Single lock up garage with internal access
- \* Easy to maintain yard
- \* No pets permitted