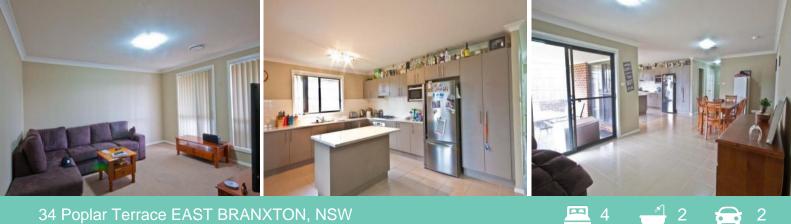

## 34 Poplar Terrace EAST BRANXTON, NSW

## PRIVATE FLOOR PLAN IDEAL FOR SHIFT WORKER.

Well maintained property in East Branxton with great features including:

- \* Formal lounge room
- \* Open plan meals / family room with adjoining outdoor entertainign area
- \* Central kitchen with gas cooktop overlooking back yard
- \* 4 bedrooms with BIR
- \* Main bedroom at rear of the house with WIR & ensuite
- \* 3 way bathroom with separtate bathtub
- \* Double garage with internal access
- \* Level Backyard with outdoor entertaining undercover
- \* Pets on application
- \* Availbale now