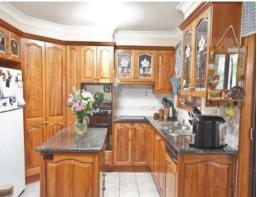

## CENTRAL HEIGHTS LOCATION WITH POOL

This perfectly located property is great for those who love to entertain. It includes many great features:

- \* Freshly painted throughout
- \* Timeless timber & granite kitchen with integrated dishwasher plus quality appliances
- \* Family area with bar & air conditioning
- $^{\star}$  Huge family room flowing to both the entertaining area & sunny private courtyard.
- \* Lounge room with reverse cycle air conditioner
- \* 3 bedrooms with BIR & ceiling fans.
- \* Main bathroom with separate shower & bath
- \* 2nd toilet off laundry
- \* Large inground concrete pool.
- \* Fully fenced & secure yard