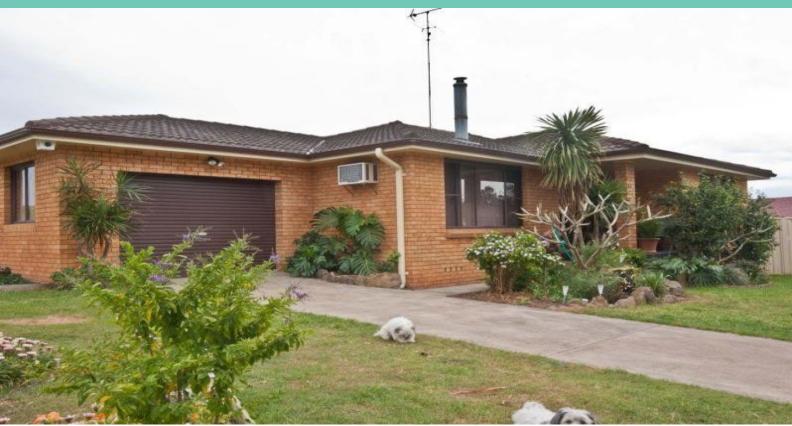

116 Blaxland Avenue SINGLETON, NSW

## CENTRAL HEIGHTS LOCATION WITH POOL

This perfectly located property is great for those who love to entertain. It includes many great features:

- \* Freshly painted throughout
- \* Timeless timber & granite kitchen with integrated dishwasher plus quality appliances
- \* Family area with bar & air conditioning
- $^{\star}$  Huge family room flowing to both the entertaining area & sunny private courtyard.
- \* Lounge room with reverse cycle air conditioner
- \* 3 bedrooms with BIR & ceiling fans.
- \* Main bathroom with separate shower & bath
- \* 2nd toilet off laundry
- \* Large inground concrete pool.
- \* Fully fenced & secure yard