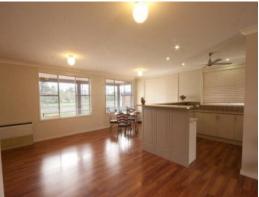

### Downtown Position With A Rural Outlook!

- \* Executive style property
- \* 3 double sized bedrooms
- \* All bedrooms have ceiling fans & built in wardrobes
- $^{\star}$  Large open planned living, dining & family area with beautiful timber floors
- $^{\star}$  Modern & fresh kitchen which includes dishwasher & stainless steel appliances
- \* Main bathroom includes a seperate bath & shower
- \* Easy to maintain lawns and gardens
- \* Beautiful front patio with rural outlook
- \* Single garage with auto lift door
- \* Laundry with shower & toilet
- \* Long lease available
- \* Available from 20/08/2015