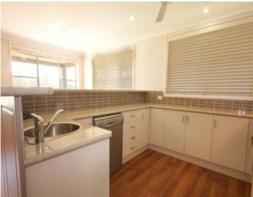

### Downtown Position With A Rural Outlook!

- \* Executive style property
- \* 3 double sized bedrooms
- \* All bedrooms have ceiling fans & built in wardrobes
- $^{\star}$  Large open planned living, dining & family area with beautiful timber floors
- $^{\star}$  Modern & fresh kitchen which includes dishwasher & stainless steel appliances
- \* Main bathroom includes a seperate bath & shower
- \* Easy to maintain lawns and gardens
- \* Beautiful front patio with rural outlook
- \* Single garage with auto lift door
- \* Laundry with shower & toilet
- \* Long lease available
- \* Available from 20/08/2015