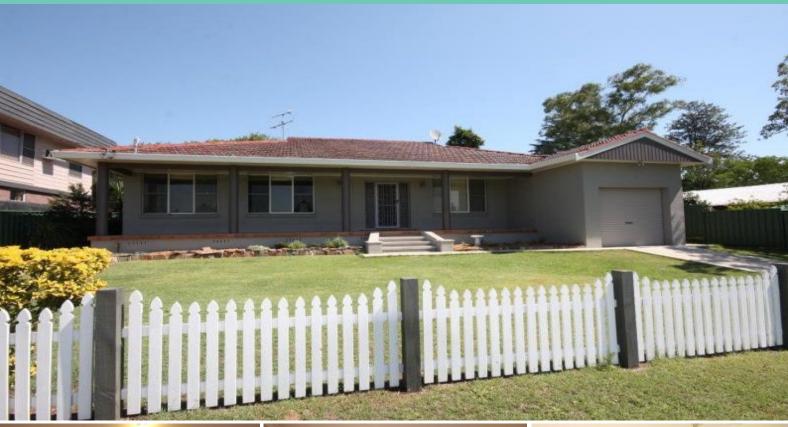

### Downtown Position With A Rural Outlook!

- \* Executive style property
- \* 3 double sized bedrooms
- \* All bedrooms have ceiling fans & built in wardrobes
- $^{\star}$  Large open planned living, dining & family area with beautiful timber floors
- $^{\star}$  Modern & fresh kitchen which includes dishwasher & stainless steel appliances
- \* Main bathroom includes a seperate bath & shower
- \* Easy to maintain lawns and gardens
- \* Beautiful front patio with rural outlook
- \* Single garage with auto lift door
- \* Laundry with shower & toilet
- \* Long lease available
- \* Available from 20/08/2015