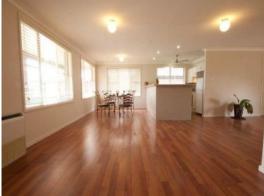

### Downtown Position With A Rural Outlook!

- \* Executive style property
- \* 3 double sized bedrooms
- \* All bedrooms have ceiling fans & built in wardrobes
- $^{\star}$  Large open planned living, dining & family area with beautiful timber floors
- $^{\star}$  Modern & fresh kitchen which includes dishwasher & stainless steel appliances
- \* Main bathroom includes a seperate bath & shower
- \* Easy to maintain lawns and gardens
- \* Beautiful front patio with rural outlook
- \* Single garage with auto lift door
- \* Laundry with shower & toilet
- \* Long lease available
- \* Available from 20/08/2015