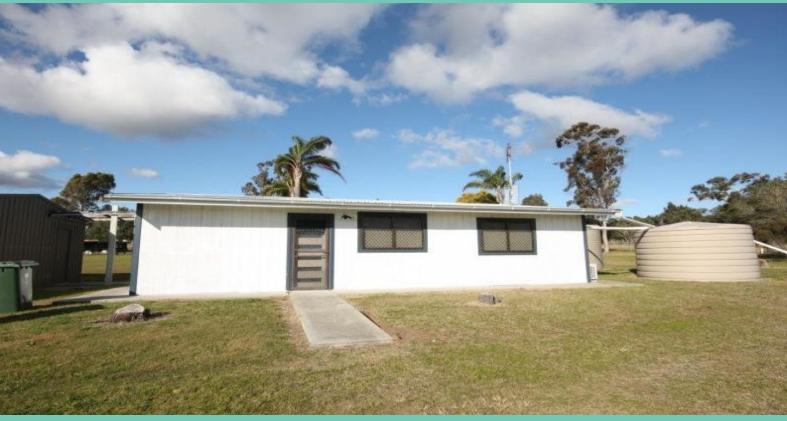

## 98A Mitchell Line Road SINGLETON, NSW

1

## Looking To Live Rural?

- \* Located on private rural property only 10 minutes from Singleton
- \* Perfect for anyone wanting to downsize & get out of town
- \* This free standing villa has been completely renovated throughout
- \* Recently paint & carpet throughout
- \* 2 extra large bedrooms air conditioning in main bedroom
- \* Modern bathroom
- \* Open plan living
- \* Modern kitchen with plenty of storage & a dishwasher
- \* Lawn maintenance included in tenancy
- \* Outside pets will be considered
- $^{\star}$  Located just off New England & Golden Highway junctions Close to Singleton, Hunter Expressway & A short drive to Putty Road!
- \* Long lease available
- \* Available from 04/08/2015