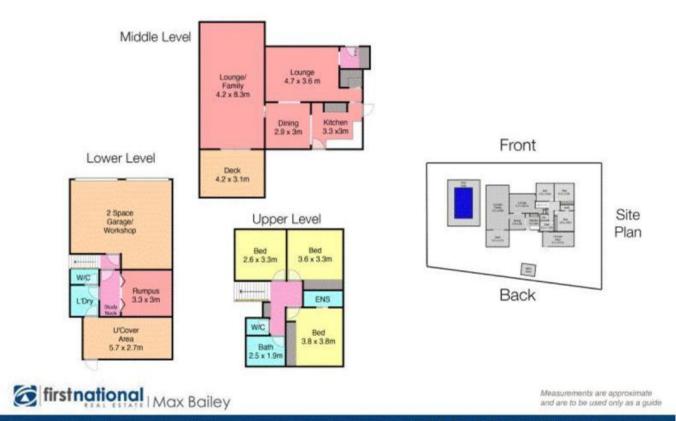

## POPULAR TOWN LOCATION

Immaculate home in hospital area with an abundance of features:

- Large lounge room with timer floors & S/S A/C
- Formal lounge & family rooms with S/S A/C
- Modern kitchen with Gas cooktop
- 3 bedrooms with built-ins & ceiling fans
- Main bedroom with ensuite & A/C
- Additonal 4th bedroom/ study downstairs with third WC in laundry
- Main bathroom with bathtub
- Gas plumbed to house with outlets for heating
- Front & rear verandahs
- BBQ area with gas, power & lighting
- Double lock-up garage with secure internal access
- Pets on application