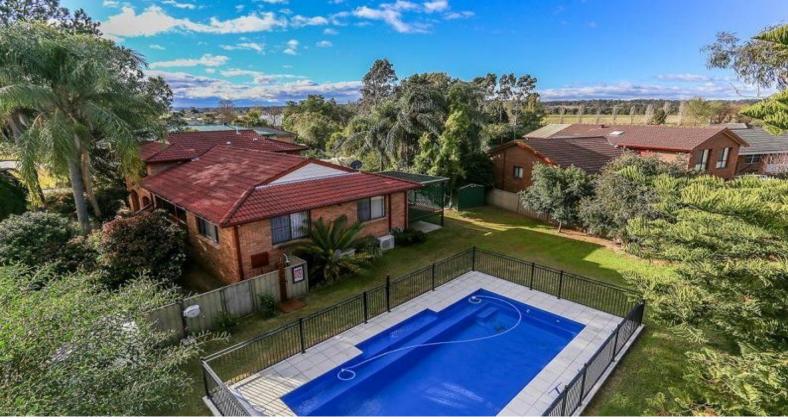

10 Myall Place SINGLETON, NSW

## POPULAR TOWN LOCATION

Immaculate home in hospital area with an abundance of features:

- Large lounge room with timer floors & S/S A/C
- Formal lounge & family rooms with S/S A/C
- Modern kitchen with Gas cooktop
- 3 bedrooms with built-ins & ceiling fans
- Main bedroom with ensuite & A/C
- Additonal 4th bedroom/ study downstairs with third WC in laundry
- Main bathroom with bathtub
- Gas plumbed to house with outlets for heating
- Front & rear verandahs
- BBQ area with gas, power & lighting
- Double lock-up garage with secure internal access
- Pets on application