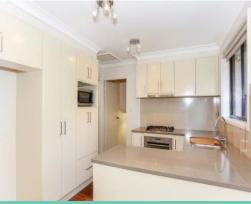

## POPULAR TOWN LOCATION

Immaculate home in hospital area with an abundance of features:

- Large lounge room with timer floors & S/S A/C
- Formal lounge & family rooms with S/S A/C
- Modern kitchen with Gas cooktop
- 3 bedrooms with built-ins & ceiling fans
- Main bedroom with ensuite & A/C
- Additonal 4th bedroom/ study downstairs with third WC in laundry
- Main bathroom with bathtub
- Gas plumbed to house with outlets for heating
- Front & rear verandahs
- BBQ area with gas, power & lighting
- Double lock-up garage with secure internal access
- Pets on application