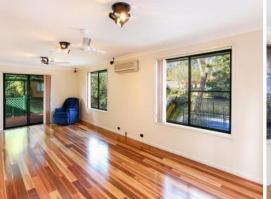

## POPULAR TOWN LOCATION

Immaculate home in hospital area with an abundance of features:

- Large lounge room with timer floors & S/S A/C
- Formal lounge & family rooms with S/S A/C
- Modern kitchen with Gas cooktop
- 3 bedrooms with built-ins & ceiling fans
- Main bedroom with ensuite & A/C
- Additonal 4th bedroom/ study downstairs with third WC in laundry
- Main bathroom with bathtub
- Gas plumbed to house with outlets for heating
- Front & rear verandahs
- BBQ area with gas, power & lighting
- Double lock-up garage with secure internal access
- Pets on application