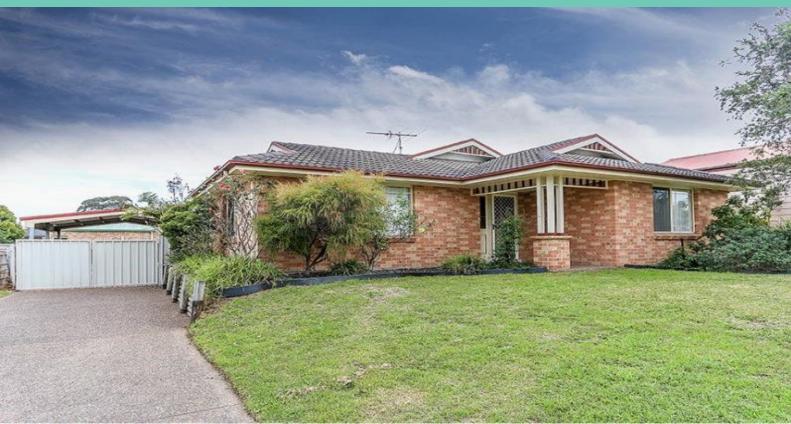

12 Burbank Crescent SINGLETON, NSW

3

## 3 BEDROOM HOME AT HUNTERVIEW

- \* Ducted air conditioning throughout
- \* 3 bedroom home in Hunterview Estate
- \* All bedrooms with built in wardrobes
- \* Main bedroom with ensuite
- \* Ceiling fans in all bedrooms
- \* Main bathroom with bath & separate toilet
- \* Freshly painted throughout
- \* New carpet throughout
- \* Carport within enclosed yard Behind double gates
- \* Quiet Hunterview location with rural outlook
- \* Walking distance to sporting fields & park
- \* Long lease available