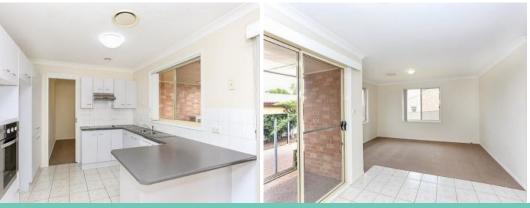

## 3 BEDROOM HOME AT HUNTERVIEW

- \* Ducted air conditioning throughout
- \* 3 bedroom home in Hunterview Estate
- \* All bedrooms with built in wardrobes
- \* Main bedroom with ensuite
- \* Ceiling fans in all bedrooms
- \* Main bathroom with bath & separate toilet
- \* Freshly painted throughout
- \* New carpet throughout
- \* Carport within enclosed yard Behind double gates
- \* Quiet Hunterview location with rural outlook
- \* Walking distance to sporting fields & park
- \* Long lease available