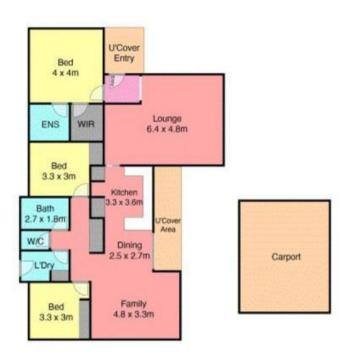

## 3 BEDROOM HOME AT HUNTERVIEW

- \* Ducted air conditioning throughout
- \* 3 bedroom home in Hunterview Estate
- \* All bedrooms with built in wardrobes
- \* Main bedroom with ensuite
- \* Ceiling fans in all bedrooms
- \* Main bathroom with bath & separate toilet
- \* Freshly painted throughout
- \* New carpet throughout
- \* Carport within enclosed yard Behind double gates
- \* Quiet Hunterview location with rural outlook
- \* Walking distance to sporting fields & park
- \* Long lease available

## **Scott Bailey**

0407 722 705

Measurements are approximate and are to be used only as a guide

12 Burbank Cresent, Hunterview