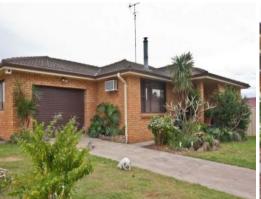

116 Blaxland Avenue SINGLETON, NSW

3

## LOCATION, PRIVACY & OUTDOOR LIFESTYLE

This perfectly located property is great for those who love to entertain. It includes many great features:

- \* Freshly painted throughout
- \* Timeless timber & granite kitchen with integrated dishwasher plus quality appliances
- \* Family area with bar & air conditioning
- $^{\star}$  Huge family room flowing to both the entertaining area & sunny private courtyard.
- \* Lounge room with reverse cycle air conditioner
- \* 3 bedrooms with BIR & ceiling fans.
- \* Main bathroom with separate shower & bath
- \* 2nd toilet off laundry
- \* Large inground concrete pool.
- \* Fully fenced & secure yard