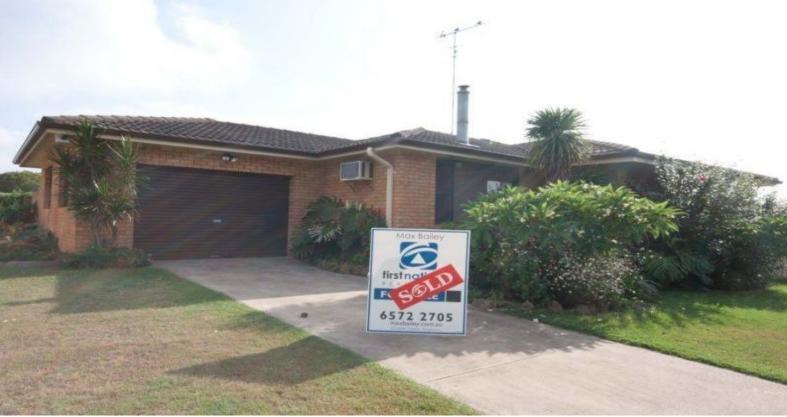

116 Blaxland Avenue SINGLETON, NSW

3

## LOCATION, PRIVACY & OUTDOOR LIFESTYLE

This perfectly located property is great for those who love to entertain. It includes many great features:

- \* Freshly painted throughout
- \* Timeless timber & granite kitchen with integrated dishwasher plus quality appliances
- \* Family area with bar & air conditioning
- $^{\star}$  Huge family room flowing to both the entertaining area & sunny private courtyard.
- \* Lounge room with reverse cycle air conditioner
- \* 3 bedrooms with BIR & ceiling fans.
- \* Main bathroom with separate shower & bath
- \* 2nd toilet off laundry
- \* Large inground concrete pool.
- \* Fully fenced & secure yard