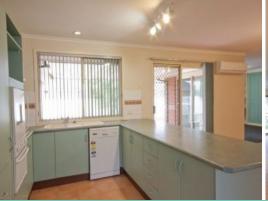

## **HUGE LIVING AREAS**

Brilliant family home with an abundance of living space:-

- $^{\star}$  Formal lounge room with S/S R/C air conditioning
- \* Dining Room
- \* Family room with study nook & large storage cupboard
- \* Generous tiled meals area with S/S R/C air conditioning
- \* Undercover entertaining area
- $^{\star}$  Spacious, well appointed kitchen overlooking the outdoor area & meals room
- \* 4 bedrooms, all with built-in robes & ceiling fans
- \* Main bedroom with WIR & ensuite
- \* Double lock-up garage + garden shed
- \* Excellent level yard with double gate access.