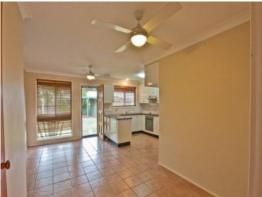

## 3 Bedroom Family Home at Hunterview

- \* 3 Bedroom family home
- \* Main Bedroom with Ensuite
- \* Bedrooms have built in robes & ceiling fans
- \* Modern kitchen overlooking the tiled family and meals area
- \* Separate lounge & dining area
- \* Slow combustion fire place
- \* Split system air conditioning
- \* Bathroom with separate bath
- \* Double length carport plus single lock up garage
- \* Entertaining area off side of garage
- \* Lock up garden shed
- \* Long lease available
- \* Pets considered upon application
- \* Available NOW!