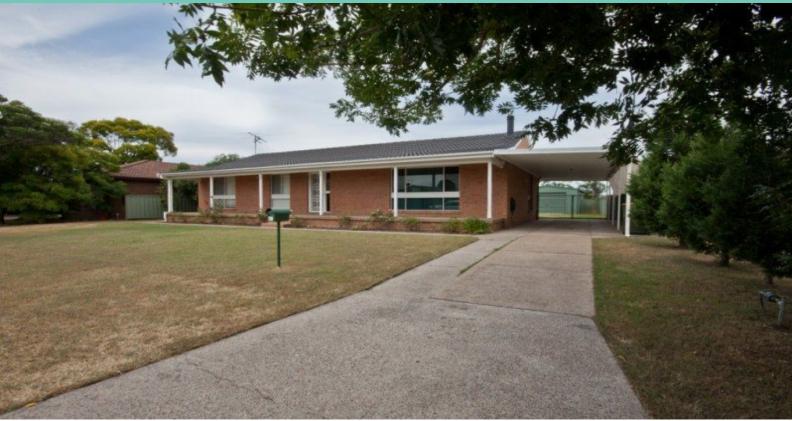

## 28 Benjamin Circuit SINGLETON, NSW

## 3 Bedroom Family Home at Hunterview

- \* 3 Bedroom family home
- \* Main Bedroom with Ensuite
- \* Bedrooms have built in robes & ceiling fans
- \* Modern kitchen overlooking the tiled family and meals area
- \* Separate lounge & dining area
- \* Slow combustion fire place
- \* Split system air conditioning
- \* Bathroom with separate bath
- \* Double length carport plus single lock up garage
- \* Entertaining area off side of garage
- \* Lock up garden shed
- \* Long lease available
- \* Pets considered upon application
- \* Available NOW!