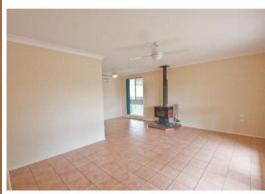

## 3 Bedroom Family Home at Hunterview

- \* 3 Bedroom family home
- \* Main Bedroom with Ensuite
- \* Bedrooms have built in robes & ceiling fans
- \* Modern kitchen overlooking the tiled family and meals area
- \* Separate lounge & dining area
- \* Slow combustion fire place
- \* Split system air conditioning
- \* Bathroom with separate bath
- \* Double length carport plus single lock up garage
- \* Entertaining area off side of garage
- \* Lock up garden shed
- \* Long lease available
- \* Pets considered upon application
- \* Available NOW!