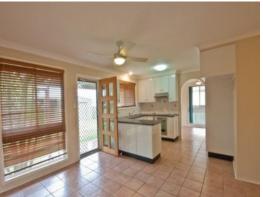

## 3 Bedroom Family Home at Hunterview

- \* 3 Bedroom family home
- \* Main Bedroom with Ensuite
- \* Bedrooms have built in robes & ceiling fans
- \* Modern kitchen overlooking the tiled family and meals area
- \* Separate lounge & dining area
- \* Slow combustion fire place
- \* Split system air conditioning
- \* Bathroom with separate bath
- \* Double length carport plus single lock up garage
- \* Entertaining area off side of garage
- \* Lock up garden shed
- \* Long lease available
- \* Pets considered upon application
- \* Available NOW!