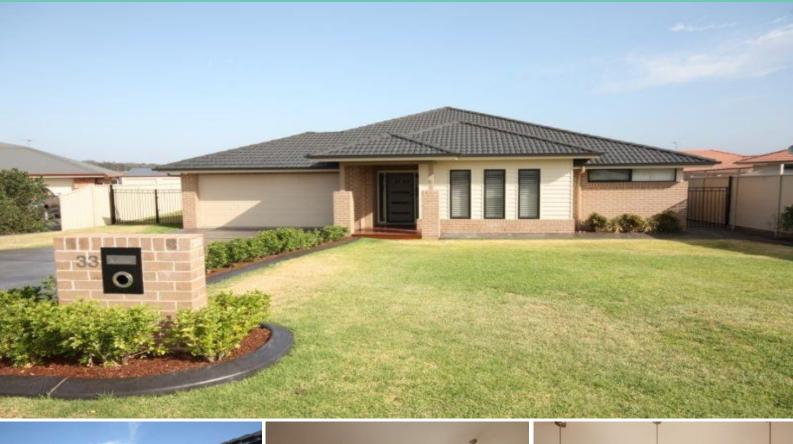

## 33 Sinclair Avenue SINGLETON, NSW

## Looking For an Exquisite Property Including a Pool & Shed??

\* This immaculate home offers an abundance of room for the family both indoors & out.

\* Set on a 1619sqm block in family friendly hunterview

\* The home includes 4 different living areas including formal sitting room, large rumpus room overlooking the pool, family/dining room or the rumpus room adjoining the bedrooms

\* Well appointed kitchen with quality appliances complete with a huge walk in pantry

\* The master bedroom is secluded at the back of the house with generous ensuite, walk in robe, plus built in robes

- \* All other 3 bedrooms all have Built in robes plus ceiling fans
- \* Slow combustion fire place
- \* Double garage with internal access