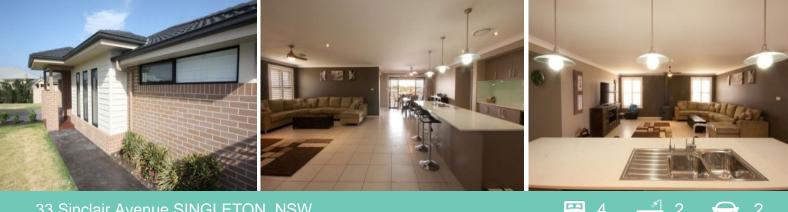

\* The home includes 4 different living areas including formal sitting room, large rumpus room overlooking the pool, family/dining room or the rumpus room adjoining the bedrooms

\* Well appointed kitchen with quality appliances complete with a huge walk in pantry

\* The master bedroom is secluded at the back of the house with generous ensuite, walk in robe, plus built in robes

- \* All other 3 bedrooms all have Built in robes plus ceiling fans
- \* Slow combustion fire place
- \* Double garage with internal access