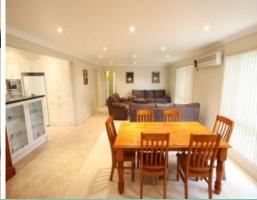

## Looking for a down town home?

- $^{\star}$  Features 4 extra large bedrooms all with mirrored built in robes and ceiling fans
- \* Open plan living area adjacent to kitchen
- \* The kitchen is modern and features loads of cupboard space, stainless steel appliances, dishwasher, double sink, & large pantry
- $^{\star}$  Another living area is the tiled rumpus room with easy access to double carport
- \* 2 split system air conditioners
- $^{\star}$  The large 3 way design bathroom with a large shower and bath, separate toilet and vanity area.
- \* A private 2nd shower and toilet is in the laundry
- \* Super low maintenance yard with a lush lawn
- \* 2 garden sheds