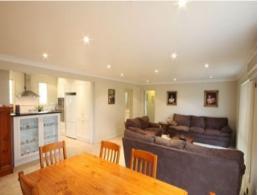

## Looking for a down town home?

- $^{\star}$  Features 4 extra large bedrooms all with mirrored built in robes and ceiling fans
- \* Open plan living area adjacent to kitchen
- \* The kitchen is modern and features loads of cupboard space, stainless steel appliances, dishwasher, double sink, & large pantry
- $^{\star}$  Another living area is the tiled rumpus room with easy access to double carport
- \* 2 split system air conditioners
- $^{\star}$  The large 3 way design bathroom with a large shower and bath, separate toilet and vanity area.
- \* A private 2nd shower and toilet is in the laundry
- \* Super low maintenance yard with a lush lawn
- \* 2 garden sheds