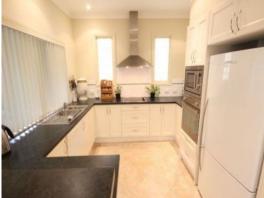

## Looking for a down town home?

- $^{\star}$  Features 4 extra large bedrooms all with mirrored built in robes and ceiling fans
- \* Open plan living area adjacent to kitchen
- \* The kitchen is modern and features loads of cupboard space, stainless steel appliances, dishwasher, double sink, & large pantry
- $^{\star}$  Another living area is the tiled rumpus room with easy access to double carport
- \* 2 split system air conditioners
- $^{\star}$  The large 3 way design bathroom with a large shower and bath, separate toilet and vanity area.
- \* A private 2nd shower and toilet is in the laundry
- \* Super low maintenance yard with a lush lawn
- \* 2 garden sheds