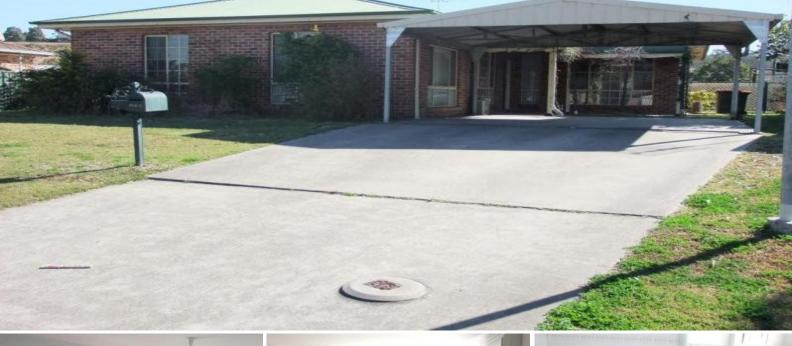

## **Big Living Space!**

- \* Application approved
- \* Deceivingly spacious family home in heights location
- \* Main bedroom with walk through robe & ensuite
- \* Other bedrooms all with built in wardrobes
- \* All bedrooms with reverse cycle split system air conditioners
- \* Living area with reverse cycle split system air conditioner
- \* Living area with fire
- \* Large galley style kitchen with loads of bench space
- \* Large walk-in pantry & breakfast bar
- \* Huge open living area with 9 ft ceilings & a tiled section for dining
- \* Large rumpus room/kids play room
- \* Covered entertainment area at rear
- \* Extra large lawn locker
- \* Secure backyard with access