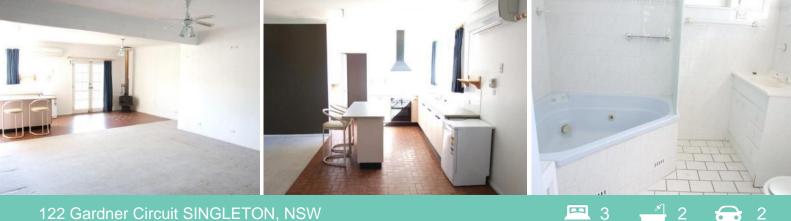

## **Big Living Space!**

- \* Application approved
- \* Deceivingly spacious family home in heights location
- \* Main bedroom with walk through robe & ensuite
- \* Other bedrooms all with built in wardrobes
- \* All bedrooms with reverse cycle split system air conditioners
- \* Living area with reverse cycle split system air conditioner
- \* Living area with fire
- \* Large galley style kitchen with loads of bench space
- \* Large walk-in pantry & breakfast bar
- \* Huge open living area with 9 ft ceilings & a tiled section for dining
- \* Large rumpus room/kids play room
- \* Covered entertainment area at rear
- \* Extra large lawn locker
- \* Secure backyard with access