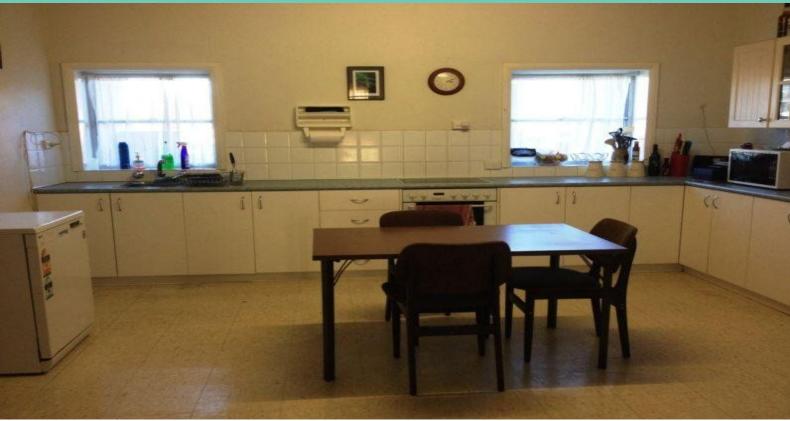

## Family Home Set In Bulga

- \* 3 Bedroom home situated in Bulga
- \* Modern eat in kitchen
- \* 2 x bedrooms with built in robes
- \* Main bedroom with Ensuite
- $^{\star}$  Main bedroom also has parents retreat area or could be used as an additional bedroom
- \* Carpeted lounge room area plus sun room off lounge area
- \* Large tiled family area with slow combustion fire place & air conditioner
- \* Enclosed BBQ area
- \* 1 horse permitted
- \* Other pets considered on application
- \* Double garage with internal access
- \* carport space at back
- \* Available from 7.8.14