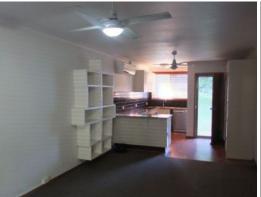

## Modern & Cosy Unit!

- \* Walking distance to schools, daycare and parks
- \* 2 bedroom unit in quiet downtown location
- \* Both bedrooms include built in wardrobes and ceiling fans
- \* Neat and tidy bathroom with large shower and modern a finishing
- \* Good sized kitchen plenty of storage space
- \* Combined lounge and dining with reverse cycle air-conditioner and ceiling fan
- \* External laundry with easy access to backyard
- \* Small, easy to maintain backyard
- \* Private courtyard at the front
- \* Lockable garage
- \* No pets permitted
- \* Available 16/04/2015