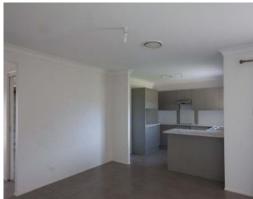

## \* 4 Bedroom 2 bathroom family home

- \* Main bedroom is situated at back of property with walk in robe & ensuite
- \* All other bedrooms are very large & have built in robes
- \* Modern kitchen overlooking tiled family area
- \* Stainless steel appliances & dishwasher
- \* Large lounge room at front of property
- \* Additional living area/ large study
- \* Main bathroom with large corner bath
- \* Double garage with automatic door & internal access
- \* Large fully fenced yard with gate access
- \* Long lease available
- \* Outside pets may be considered upon application
- \* Available Now!