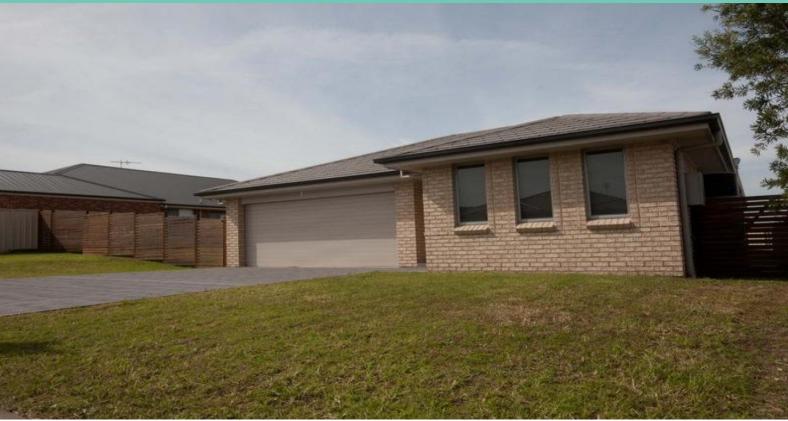

## 64 Wattle Ponds Road SINGLETON, NSW

Spacious Family Home at Wattle Ponds

## \* 4 Bedroom 2 bathroom family home

- \* Main bedroom is situated at back of property with walk in robe & ensuite
- \* All other bedrooms are very large & have built in robes
- \* Modern kitchen overlooking tiled family area
- \* Stainless steel appliances & dishwasher
- \* Large lounge room at front of property
- \* Additional living area/ large study
- \* Main bathroom with large corner bath
- \* Double garage with automatic door & internal access
- \* Large fully fenced yard with gate access
- \* Long lease available
- \* Outside pets may be considered upon application
- \* Available Now!