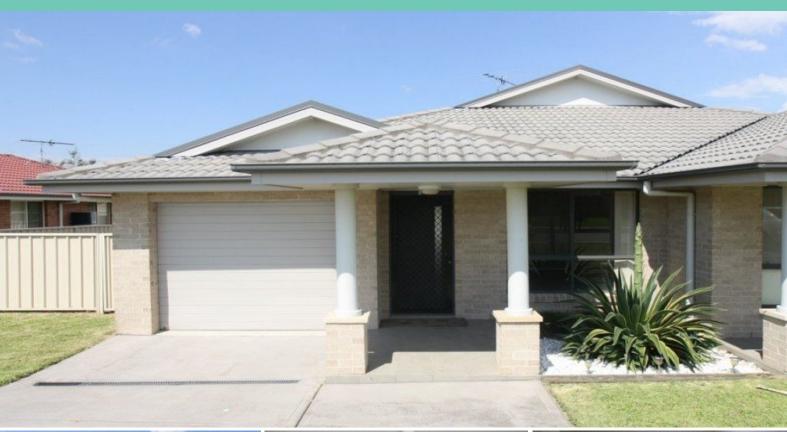

## Spacious 3 Bedroom Duplex In The Heart Of Hunterview

- \* 3 bedrooms all with built in wardrobes
- \* Master bedroom with ensuite
- \* Formal carpeted lounge room
- \* Modern kitchen with stainless steel appliances and plenty of storage
- \* Extra large tiled living and dining area with split system air-conditioner
- \* Internal laundry with french doors
- $\ensuremath{^{\star}}$  Single garage with an automatic door and both internal access and back yard access
- \* Undercover patio at the rear of the home
- \* Fully fenced, safe and secure back yard
- \* Pets considered on application
- \* Available NOW