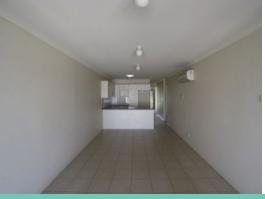

## Spacious 3 Bedroom Duplex In The Heart Of Hunterview

- \* 3 bedrooms all with built in wardrobes
- \* Master bedroom with ensuite
- \* Formal carpeted lounge room
- \* Modern kitchen with stainless steel appliances and plenty of storage
- \* Extra large tiled living and dining area with split system air-conditioner
- \* Internal laundry with french doors
- $\ensuremath{^{\star}}$  Single garage with an automatic door and both internal access and back yard access
- \* Undercover patio at the rear of the home
- \* Fully fenced, safe and secure back yard
- \* Pets considered on application
- \* Available NOW