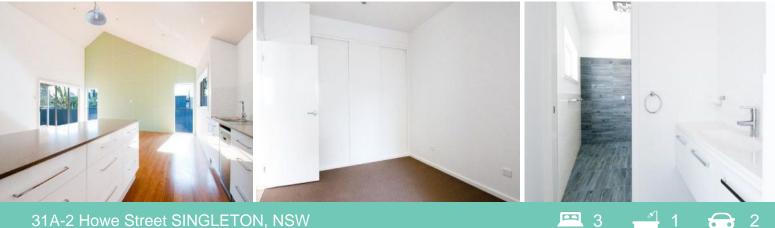

## Your Own Piece of Heaven

Executive 3 bedroom villa 2 bedrooms with walk in wardrobes, 1 with built in wardrobe Stunning high ceilings in living areas Open kitchen with great walk in pantry Kitchen includes gas cooktop, electric oven & dishwasher Spacious bathroom with bath Ducted air conditioning throughout the property Rear unit, off the road via battle axe driveway Double garage with internal access Laundry with great linen cupboard Lovely rear deck to soak up the sun with ceiling fan Small easy to maintain yard with rain water tank Quiet area, close to hospital & doctors surgeries No pets are permitted