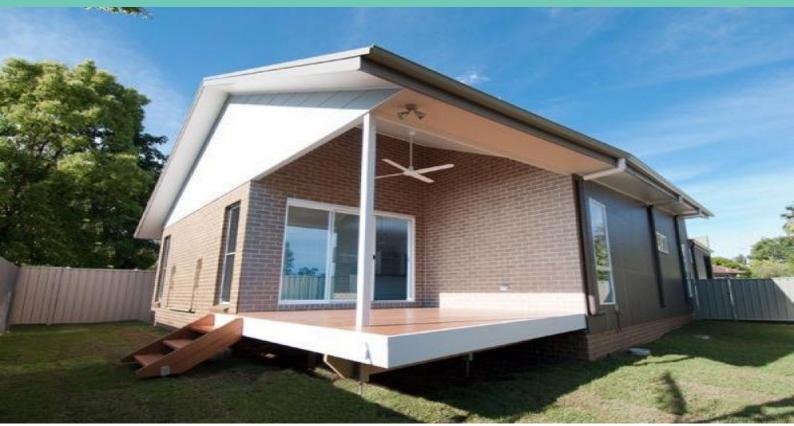

## Your Own Piece of Heaven

Executive 3 bedroom villa 2 bedrooms with walk in wardrobes, 1 with built in wardrobe Stunning high ceilings in living areas Open kitchen with great walk in pantry Kitchen includes gas cooktop, electric oven & dishwasher Spacious bathroom with bath Ducted air conditioning throughout the property Rear unit, off the road via battle axe driveway Double garage with internal access Laundry with great linen cupboard Lovely rear deck to soak up the sun with ceiling fan Small easy to maintain yard with rain water tank Quiet area, close to hospital & doctors surgeries No pets are permitted