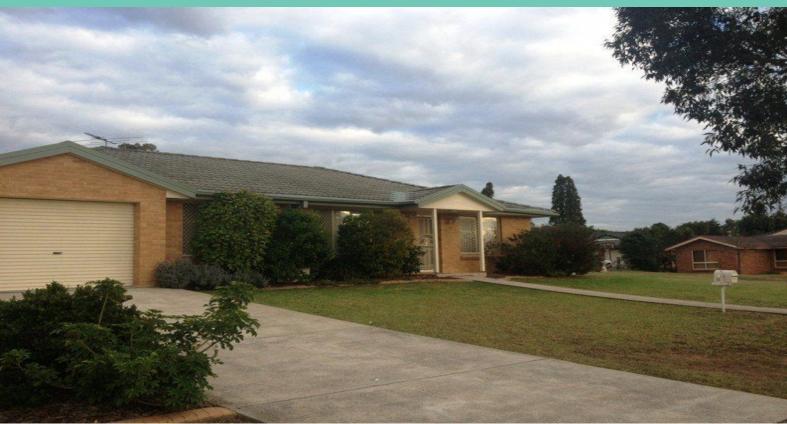

1/20 Eggleton Close SINGLETON, NSW

## Easy To Maintain Free Standing Duplex

- \* Modern 3 bedroom 1 bathroom free standing duplex No common wall!
- \* Situated in quiet cul-de-sac
- \* Separate and air conditioned lounge & dining areas
- \* Neutral coloured kitchen with dishwasher
- \* Main bedroom has split system air conditioner
- \* All bedrooms have built in robes
- \* Double door linen cupboard
- \* Bathroom has separate bath, shower & toilet
- \* Laundry with external access
- \* Concrete patio
- \* Single lock up garage with internal access
- \* Easy to maintain yard
- \* Long lease available
- \* No pets permitted