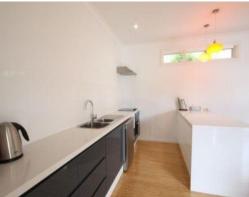

## Stylish Two Bedroom Townhouse

- \* 2 bedroom townhouse situated in a quiet cul-de-sac
- \* Both bedrooms with built in robes and ceiling fans
- \* Master bedroom with private balcony
- \* Wide open plan living area, with polished timber floors
- \* Hardwood staircase to the upper level
- $^{\star}$  Modern kitchen with caesar stone bench tops, dishwasher and ample bench space
- \* Laundry includes 2nd WC
- \* Single lock up garage with automatic door and internal access
- \* Solar power generation and fully insulated
- \* Only meters from public reserve and cycleway
- \* No pets permitted
- \* Long or short lease available
- \* Available 29/08/14