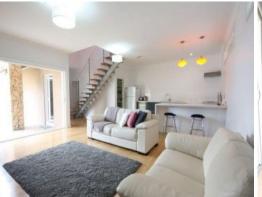

## Stylish Two Bedroom Townhouse

- \* 2 bedroom townhouse situated in a quiet cul-de-sac
- \* Both bedrooms with built in robes and ceiling fans
- \* Master bedroom with private balcony
- \* Wide open plan living area, with polished timber floors
- \* Hardwood staircase to the upper level
- $^{\star}$  Modern kitchen with caesar stone bench tops, dishwasher and ample bench space
- \* Laundry includes 2nd WC
- \* Single lock up garage with automatic door and internal access
- \* Solar power generation and fully insulated
- \* Only meters from public reserve and cycleway
- \* No pets permitted
- \* Long or short lease available
- \* Available 29/08/14