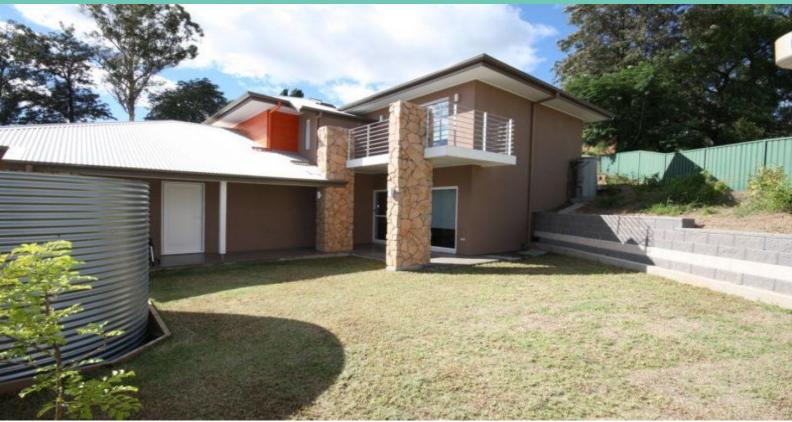

## Bailev

3/6 Dunlop Close SINGLETON, NSW

## Stylish Two Bedroom Townhouse

- \* 2 bedroom townhouse situated in a quiet cul-de-sac
- \* Both bedrooms with built in robes and ceiling fans
- \* Master bedroom with private balcony
- \* Wide open plan living area, with polished timber floors
- \* Hardwood staircase to the upper level
- $^{\star}$  Modern kitchen with caesar stone bench tops, dishwasher and ample bench space
- \* Laundry includes 2nd WC
- \* Single lock up garage with automatic door and internal access
- \* Solar power generation and fully insulated
- \* Only meters from public reserve and cycleway
- \* No pets permitted
- \* Long or short lease available
- \* Available 29/08/14