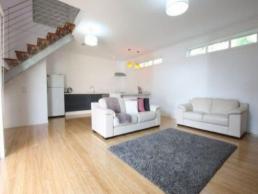

## Stylish Two Bedroom Townhouse

- \* 2 bedroom townhouse situated in a quiet cul-de-sac
- \* Both bedrooms with built in robes and ceiling fans
- \* Master bedroom with private balcony
- \* Wide open plan living area, with polished timber floors
- \* Hardwood staircase to the upper level
- $^{\star}$  Modern kitchen with caesar stone bench tops, dishwasher and ample bench space
- \* Laundry includes 2nd WC
- \* Single lock up garage with automatic door and internal access
- \* Solar power generation and fully insulated
- \* Only meters from public reserve and cycleway
- \* No pets permitted
- \* Long or short lease available
- \* Available 29/08/14