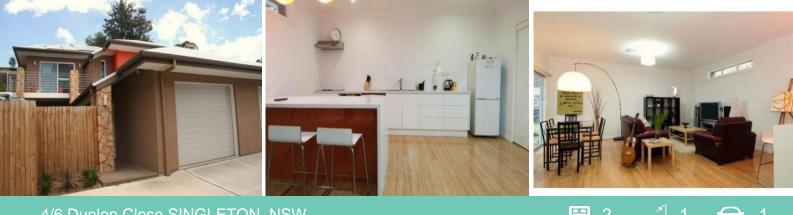

## 4/6 Dunlop Close SINGLETON, NSW

## 2 Bedroom Townhouse

- \* APPLICATION APPROVED
- \* 2 bedroom townhouse situated in a quiet cul-de-sac
- \* Both bedrooms with built in robes and ceiling fans
- \* Master bedroom with private balcony
- \* Wide open plan living area, with polished timber floors
- \* Hardwood staircase to the upper level
- \* Modern kitchen with caesar stone bench tops, dishwasher and ample
- bench space
- \* Laundry includes 2nd WC
- \* Single lock up garage with automatic door and internal access
- \* Solar power generation and fully insulated
- \* Only meters from public reserve and cycleway
- \* No pets permitted
- \* Long or short lease available