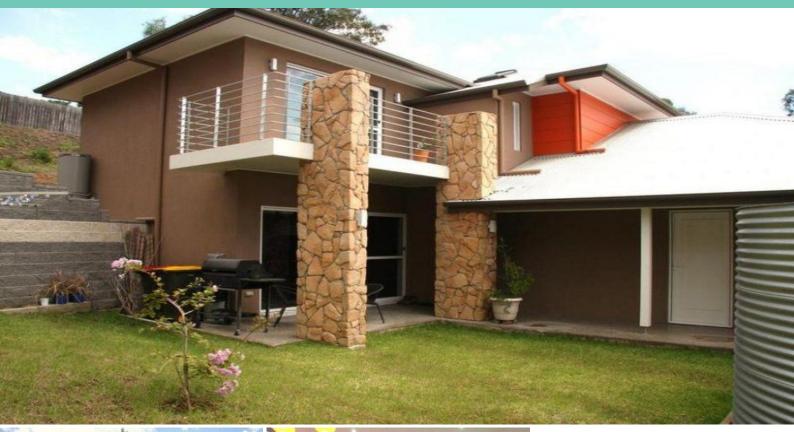

## 4/6 Dunlop Close SINGLETON, NSW

## 2 Bedroom Townhouse

- \* APPLICATION APPROVED
- \* 2 bedroom townhouse situated in a quiet cul-de-sac
- \* Both bedrooms with built in robes and ceiling fans
- \* Master bedroom with private balcony
- \* Wide open plan living area, with polished timber floors
- \* Hardwood staircase to the upper level
- \* Modern kitchen with caesar stone bench tops, dishwasher and ample
- bench space
- \* Laundry includes 2nd WC
- \* Single lock up garage with automatic door and internal access
- \* Solar power generation and fully insulated
- \* Only meters from public reserve and cycleway
- \* No pets permitted
- \* Long or short lease available