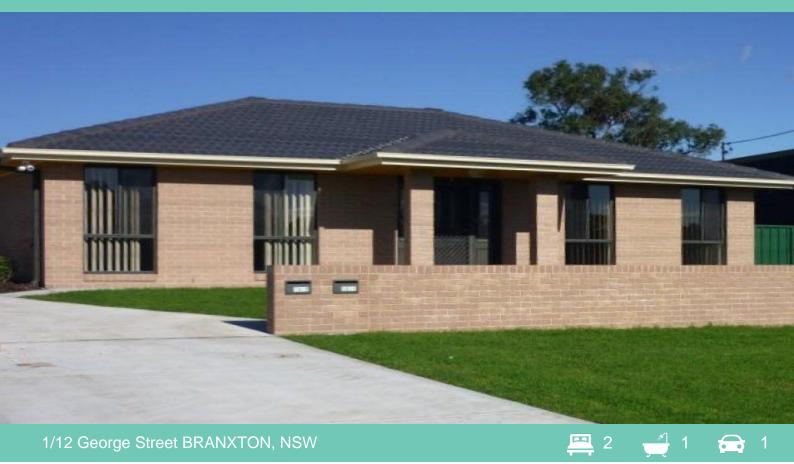

## Near New Duplex With Extra Large Bedrooms!

- \* Application approved
- \* Located in East Branxton this duplex is only 2 years old
- \* 2 extra large bedrooms both with large built in robes
- \* 3 way bathroom with shower over bath & large linen cupboard
- \* Open plan lounge & dining areas with split system air conditioner
- \* Modern kitchen with stainless steel appliances
- \* Extra large laundry
- \* Extra long single garage with automatic door
- \* Added privacy as the garage wall is the only adjoining wall
- \* Large undercover alfresco area off kitchen & dining areas
- \* Fully fenced low maintenance yard
- \* No pets permitted
- \* Long lease available
- \* Available 26.09.14